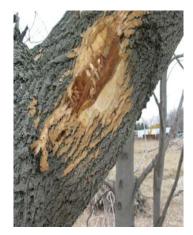

Emerald ash bore larval galleries just under the cambium layer. Note the classic serpentine shape with frass packed into the gallery. Without woodpecker activity causing bark loss, most EAB infested trees go undetected until crown dieback or epicormic suckering occurs.