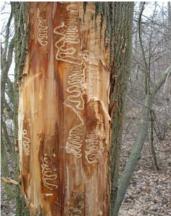

Jeff Sanfilippo and Jeff Deluca peel back bark of an infested ash to show the EAB serpentine galleries. Infested trees will go undetected until woodpecker activity causes loss of bark or dieback of the upper crown begins.

Emerald ash bore larval galleries just under the cambium layer. Note the classic serpentine shape with frass packed into the gallery. Without woodpecker activity causing bark loss, most EAB infested trees go undetected until crown dieback or epicormic suckering occurs.