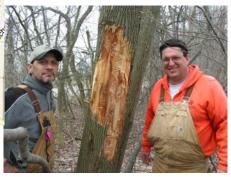

**EAB Infested Trees** At the Turnpike Plaza

**April 04, 2008** 

Charles Drake, Jeff Sanfilippo and Jeff Deluca in front of an EAB infested white ash. Note the loss of outer bark from woodpecker activity.