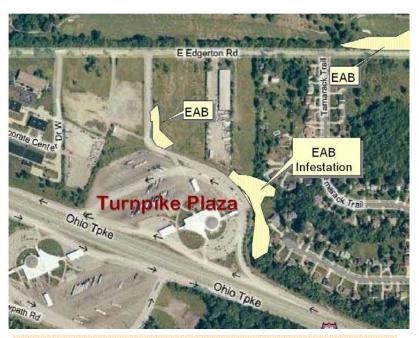

The attached ash tree tally charts will serve as a guide for staff to better anticipate the potential loss of ash tree species in their respective areas of management.

**EAB core infestation site south of Edgerton Road** 