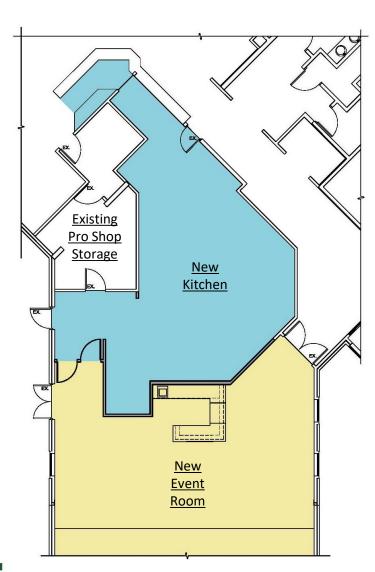

## Sleepy Hollow Club House Kitchen Plan

### **Existing Kitchen**

#### **New Kitchen**

- New Kitchen is approximately 952 sf
- Improved flow for better service
- Equipment and size expand menu and volume of available service