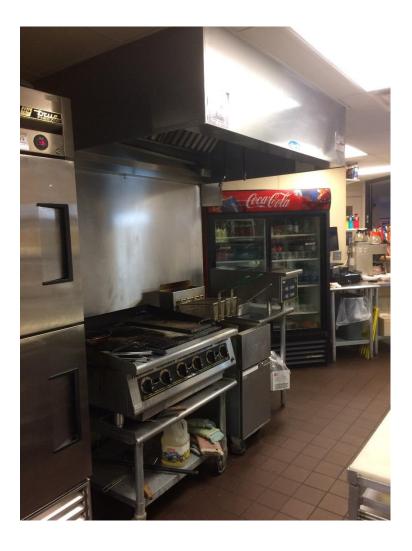

#### **Existing Kitchen**

- Approximately 730 sf
- Small and Congested space
- Size Limits capacity and type of food served

# Existing Sleepy Hollow Club House Kitchen