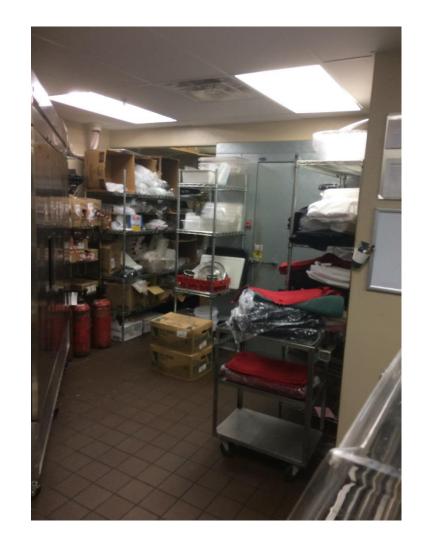

### **Existing Kitchen**

#### **Existing Kitchen**

- Approximately 730 sf
- Small and Congested space
- Size Limits capacity and type of food served