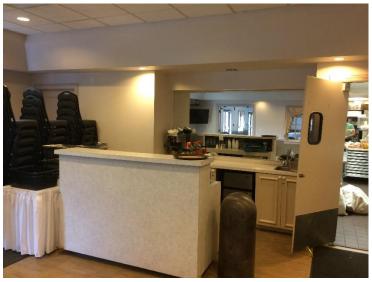

# Existing Sleepy Hollow Club House Kitchen

#### **Existing Kitchen**

- Approximately 730 sf
- Small and Congested space
- Size Limits capacity and type of food served