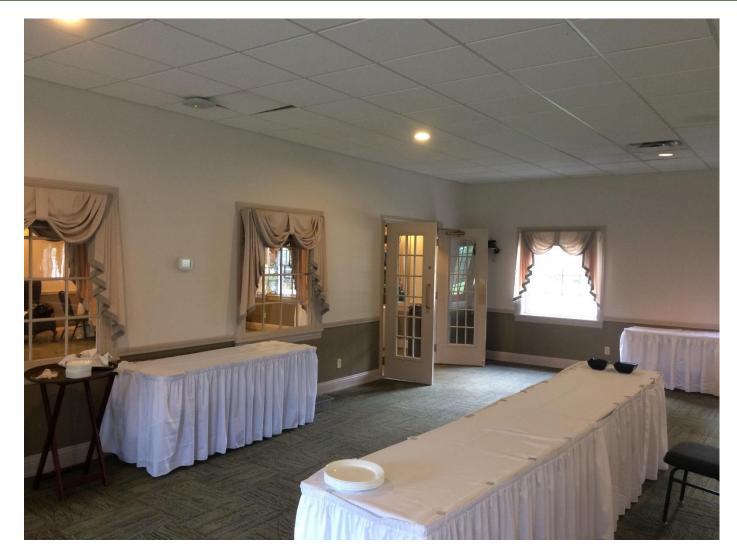

#### **Existing Gathering Space and Event Area**

- Gathering Space is approximately 915 sf
- Event Room is approximately 1,995 sf
- Existing partition wall divides the spaces
- Limited group sizes due to existing wall

# Existing Sleepy Hollow Club House Event Area