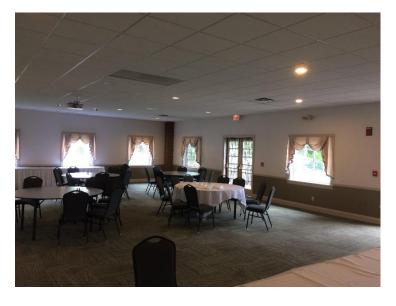

# Existing Sleepy Hollow Club House Event Area

#### **Existing Gathering Space and Event Area**

- Gathering Space is approximately 915 sf
- Event Room is approximately 1,995 sf
- Existing partition wall divides the spaces
- Limited group sizes due to existing wall