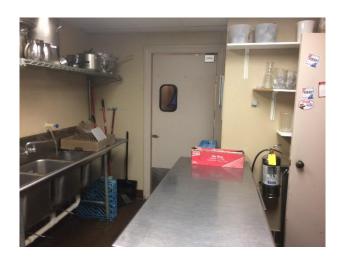

#### **Existing Kitchen**

- Approximately 730 sf
- Small and Congested space
- Size Limits capacity and type of food served

# Existing Sleepy Hollow Club House Kitchen