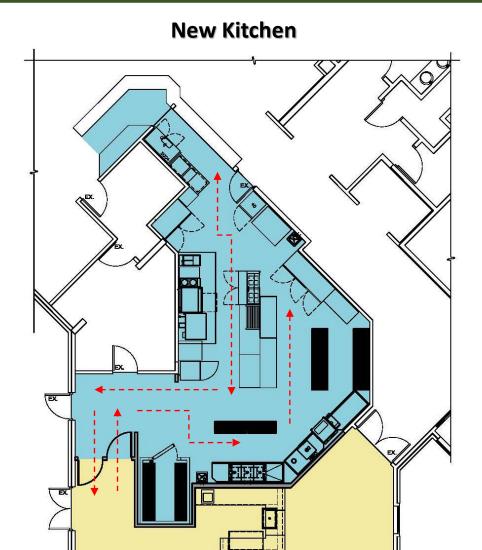

#### **New Kitchen**

- New Kitchen is approximately 952 sf
- Improved flow for better service
- Equipment and size expand menu and volume of available service

## Sleepy Hollow Club House Kitchen Plan