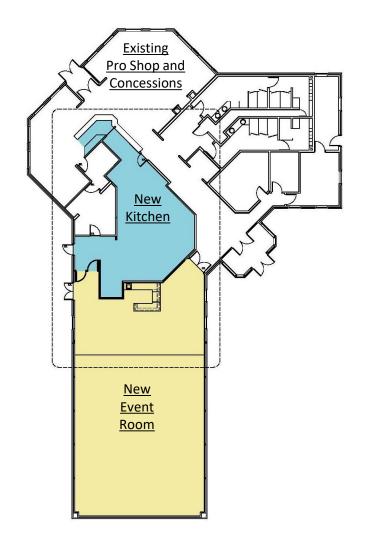

## Renovated Sleepy Hollow Club House

#### **New Kitchen**

- New Kitchen is approximately 952 sf
- Improved flow for better service
- Equipment and size expand menu and volume of available service

#### **New Event Area**

- New Event Room is approximately 2,695 sf
- New formal in bar area for events
- Enlarged Event Room allows for 2-4 additional tables for events