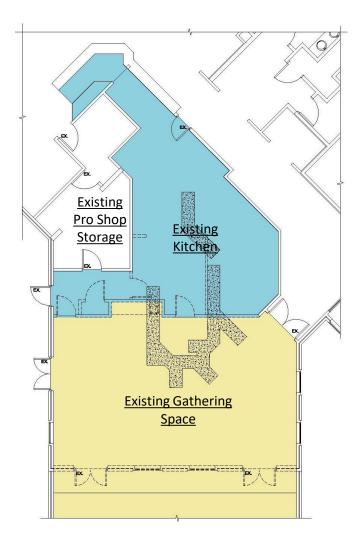

# Existing Sleepy Hollow Club House Kitchen

#### **Existing Kitchen**

- Approximately 730 sf
- Small and Congested space
- Size Limits capacity and type of food served