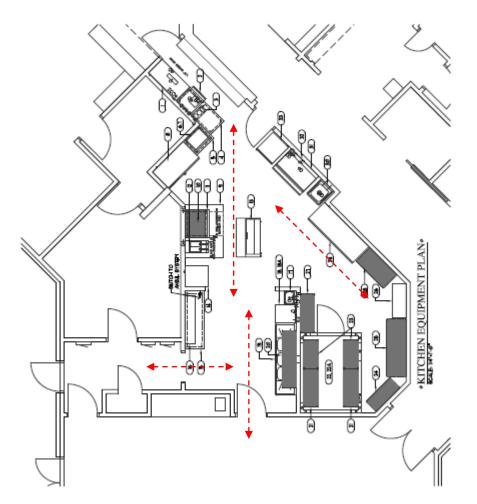

#### **Existing Kitchen**

- Approximately 730 sf
- Small and Congested space
- Size Limits capacity and type of food served

# Existing Sleepy Hollow Club House Kitchen

### **Existing Kitchen**