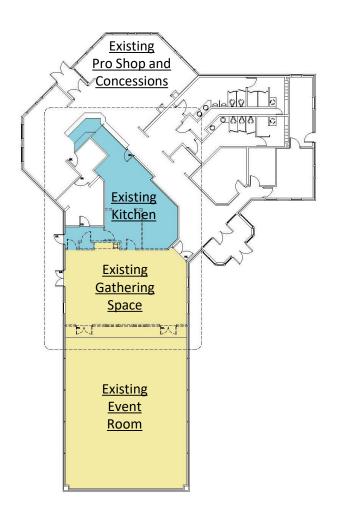

### Existing Sleepy Hollow Club House

#### **Existing Kitchen**

- Approximately 730 sf
- Small and Congested space
- Size Limits capacity and type of food served

#### **Existing Gathering Space and Event Area**

- Gathering Space is approximately 915 sf
- Event Room is approximately 1,995 sf
- Existing partition wall divides the spaces
- Limited group sizes due to existing wall