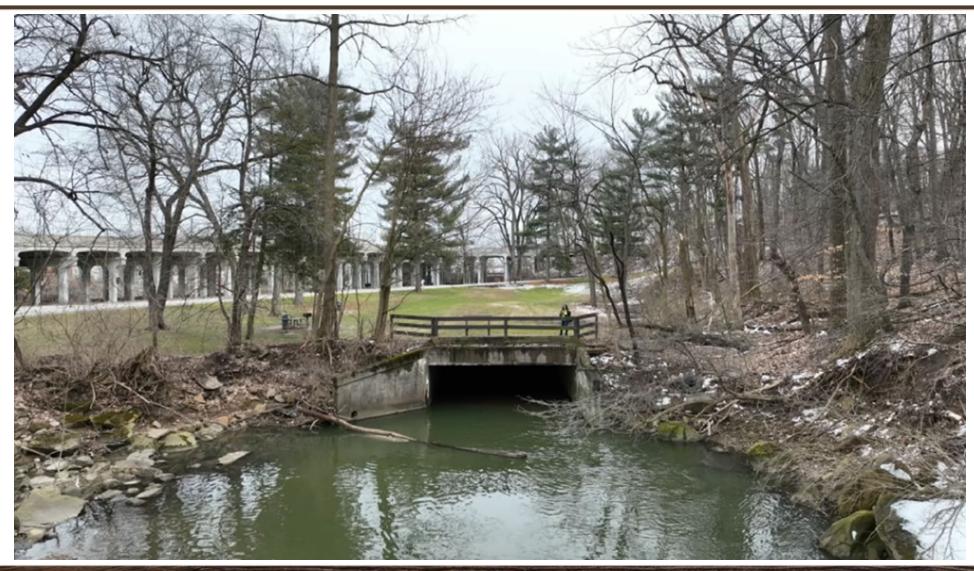

# GARFIELD PARKWAY CULVERT Over Mill Creek

Structure No. 1890808

Municipal Bridge Funds (SFY 2025) Presentation
September 21, 2023

### **Project Location**





#### **Project Location**





### ODOT's CUY-14-6.930; PID 10413





#### ODOT's CUY-14-6.930; PID 10413

7 | Cleve

1 - 5 1 -2: 1 - EXI: 1-2:1 SPROPOSED 15' WIDE/ 8' EFFECTIVE (CONSTRAINED)
BROADY SHARED USE PATH (VIEW LOOKING SE)



6 | Cleve



Broadway Av looking southeast. (Shared use path on right.)

14 | Cleveland Metro Parks Coordination- 104132



4 | C

3 |

#### **Culvert Location**





## **Concept Plan & Section**







# GARFIELD PARKWAY CULVERT Over Mill Creek

Structure No. 1890808

Municipal Bridge Funds (SFY 2025) Presentation
September 21, 2023