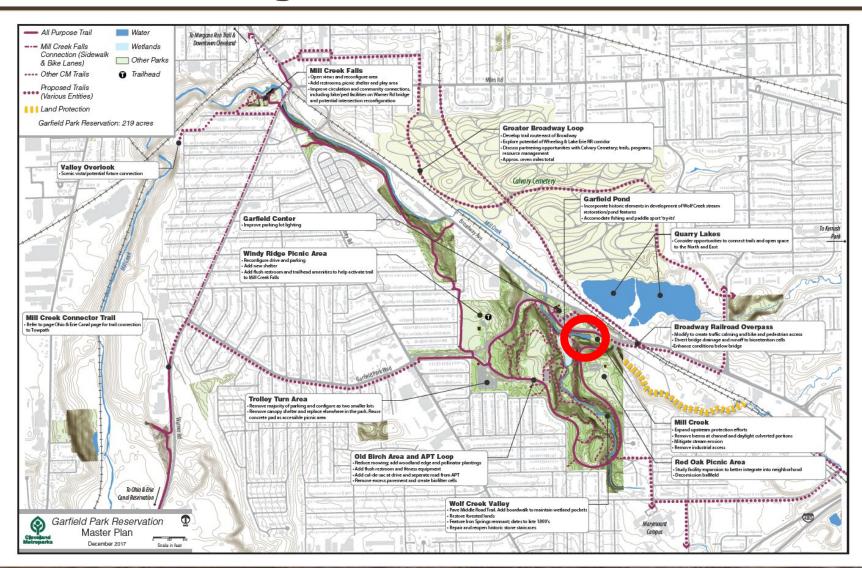

# GARFIELD PARKWAY CULVERT Over Mill Creek

Structure No. 1890808

Municipal Bridge Funds (SFY 2025) Presentation
September 21, 2023

### **Project Location**





#### **Project Location**





### ODOT's CUY-14-6.930; PID 10413





#### ODOT's CUY-14-6.930; PID 10413

7 | Cleve

1 - 5 1 -2: 1 - EXI: 1-2:1 SPROPOSED 15' WIDE/ 8' EFFECTIVE (CONSTRAINED)
BROADY SHARED USE PATH (VIEW LOOKING SE)



6 | Cleve



Broadway Av looking southeast. (Shared use path on right.)

14 | Cleveland Metro Parks Coordination- 104132



4 | C

3 |

#### **Culvert Location**





## **Concept Plan & Section**







# GARFIELD PARKWAY CULVERT Over Mill Creek

Structure No. 1890808

Municipal Bridge Funds (SFY 2025) Presentation
September 21, 2023