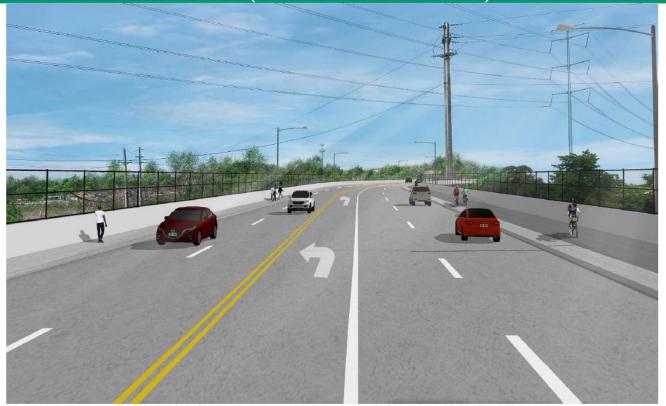

#### ODOT's CUY-14-6.930; PID 10413

7 | Cleve

1 - 5 1 -2: 1 - EXI: 1-2:1 SPROPOSED 15' WIDE/ 8' EFFECTIVE (CONSTRAINED)
BROADY SHARED USE PATH (VIEW LOOKING SE)

6 | Cleve

Broadway Av looking southeast. (Shared use path on right.)