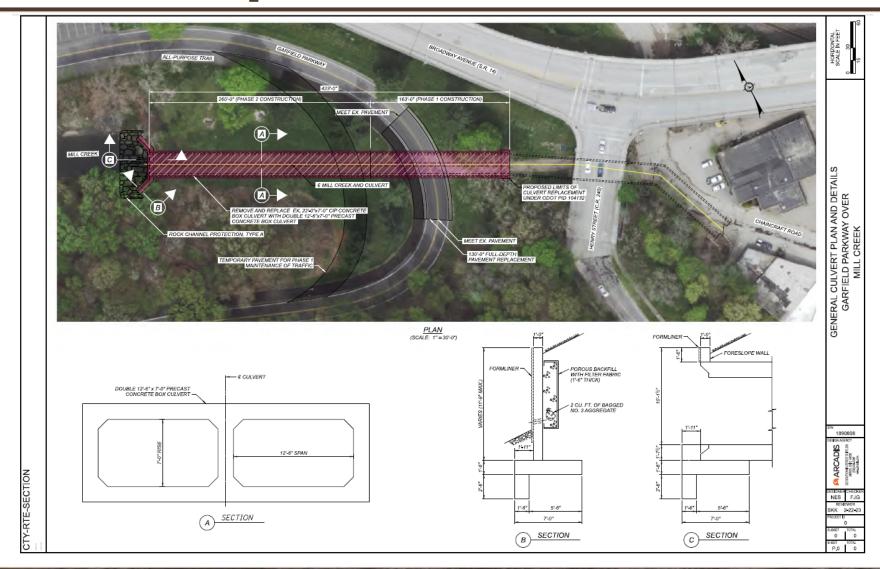

# GARFIELD PARKWAY CULVERT Over Mill Creek

Structure No. 1890808

Municipal Bridge Funds (SFY 2025) Presentation
September 21, 2023

### **Project Location**





#### **Project Location**





### ODOT's CUY-14-6.930; PID 10413





#### ODOT's CUY-14-6.930; PID 10413

7 | Cleve

1 - 5 1 -2: 1 - EXI: 1-2:1 SPROPOSED 15' WIDE/ 8' EFFECTIVE (CONSTRAINED)
BROADY SHARED USE PATH (VIEW LOOKING SE)



6 | Cleve



Broadway Av looking southeast. (Shared use path on right.)

14 | Cleveland Metro Parks Coordination- 104132



4 | C

3 |

#### **Culvert Location**





## **Concept Plan & Section**







# GARFIELD PARKWAY CULVERT Over Mill Creek

Structure No. 1890808

Municipal Bridge Funds (SFY 2025) Presentation
September 21, 2023