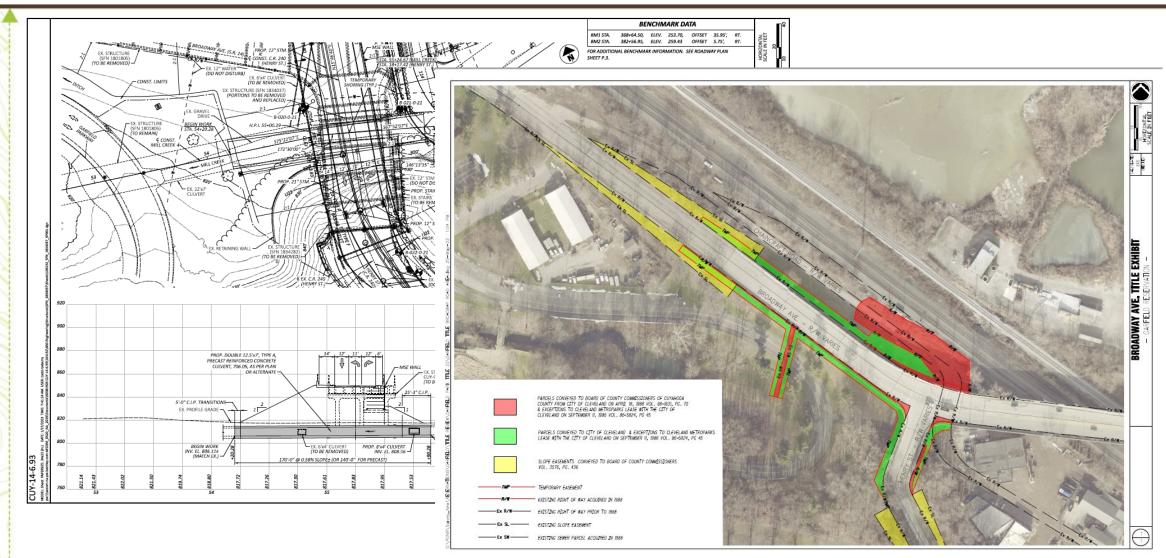

### ODOT's CUY-14-6.930; PID 10413

#### ODOT's CUY-14-6.930; PID 10413

7 | Cleve

1 - 5 1 -2: 1 - EXI: 1-2:1 SPROPOSED 15' WIDE/ 8' EFFECTIVE (CONSTRAINED)
BROADY SHARED USE PATH (VIEW LOOKING SE)

6 | Cleve

Broadway Av looking southeast. (Shared use path on right.)