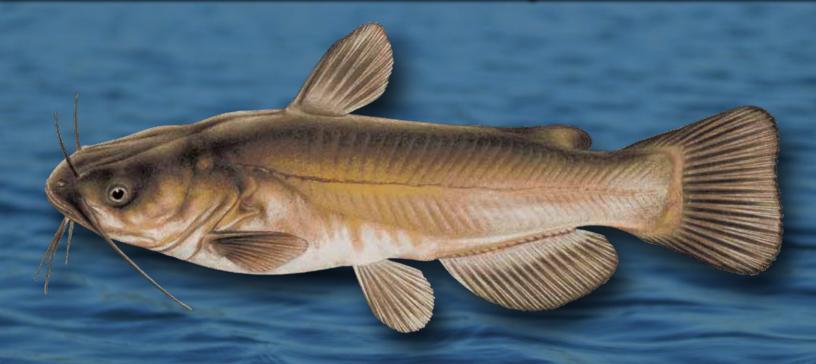

# Brown Bullhead

## **ADULT SIZE**

Typically 8-16 inches, can reach 19 inches. **Usually weighs** 1-2 pounds can reach over 4 pounds.

### **TYPICAL FOODS**

Will eat a wide variety of items including fish, crayfish, and aquatic insects. They will often scavenge for dead fish and other animals.

#### **FISHING TIP**

**Bullheads are smaller** catfish species that can be found in just about any waterway in **Cleveland Metroparks.** Few folks specifically target bullheads, but they are a common catch by folks fishing live bait on the river or lake bottom at dawn and dusk.