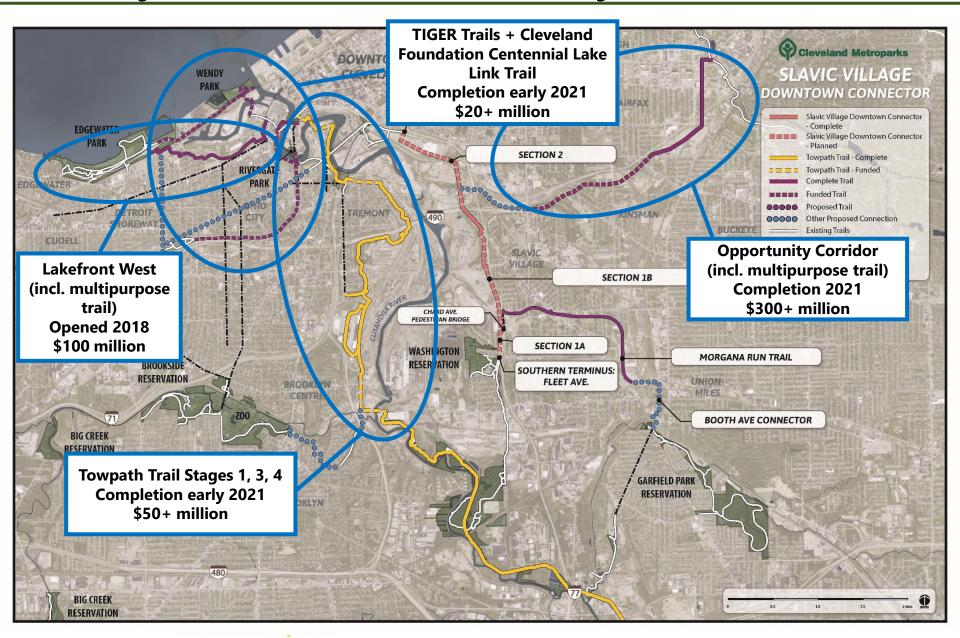

### Slavic Village Downtown Connector & Booth Ave. Connector

#### **SV Downtown Connector**

- Alternatives Evaluation Report for adjacent I-77 shoulder widening and drainage project now due Nov. 2020
- \$200,000 City of Cleveland funding for preliminary engineering Fleet Ave. to Pershing Ave. \$350,000 in detailed design funding committed
- \$1,500,000 in NOACA Transportation
  Alternatives Program construction funding
- \$50,000 Cleveland Metroparks Commitment to towards design

Potential

Rails To Trails Morgana Run Trail Extension Study