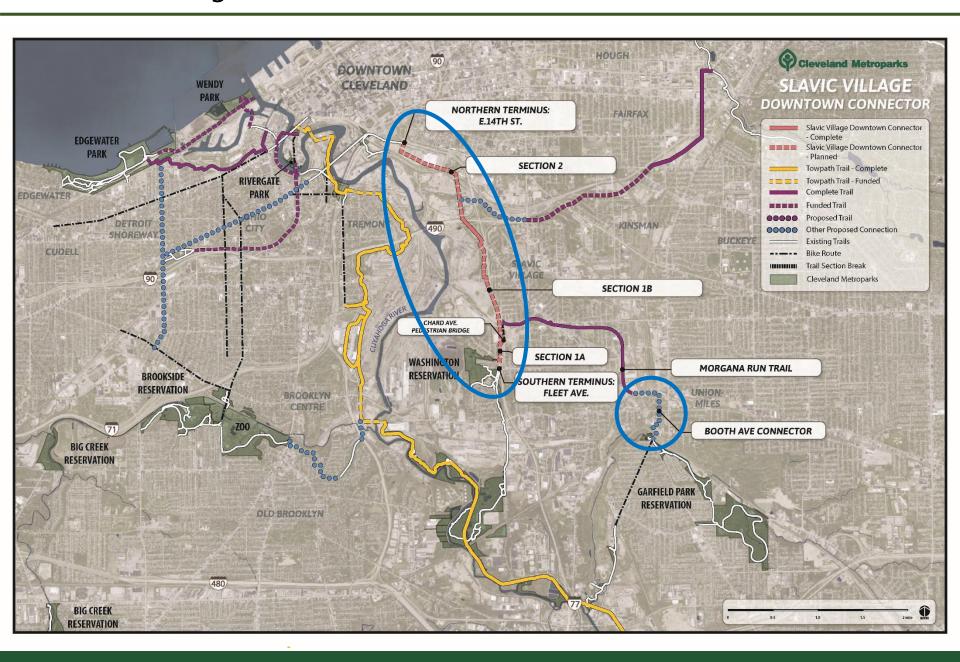

### Slavic Village Downtown Connector & Booth Ave. Connector

#### **SV Downtown Connector**

- Alternatives Evaluation Report for adjacent I-77 shoulder widening and drainage project now due Nov. 2020
- \$200,000 City of Cleveland funding for preliminary engineering Fleet Ave. to Pershing Ave. \$350,000 in detailed design funding committed
- \$1,500,000 in NOACA Transportation
  Alternatives Program construction funding
- \$50,000 Cleveland Metroparks Commitment to towards design

Potential

Rails To Trails Morgana Run Trail Extension Study