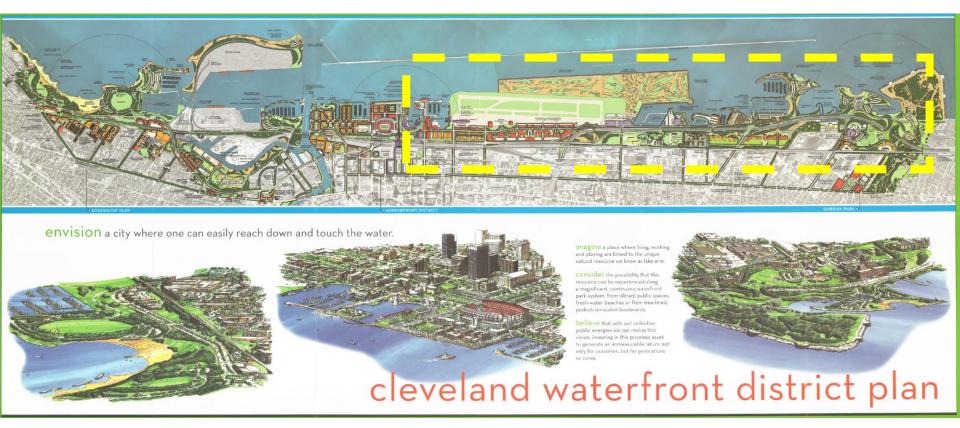

lumbia Twp

Strongsville

Macedonia

winsburg





## Major Cleveland Trail Projects



### Slavic Village Downtown Connector & Booth Ave. Connector





#### **SV Downtown Connector**



- Alternatives Evaluation Report for adjacent I-77 shoulder widening and drainage project now due Nov. 2020
- \$200,000 City of Cleveland funding for preliminary engineering Fleet Ave. to Pershing Ave. \$350,000 in detailed design funding committed
- \$1,500,000 in NOACA Transportation
  Alternatives Program construction funding
- \$50,000 Cleveland Metroparks Commitment to towards design













Potential

Rails To Trails Morgana Run Trail Extension Study

# **Euclid Creek Greenway**



 $\mathsf{T}\mathsf{I}$ 

# **Euclid Creek Greenway**





### City of Cleveland Waterfront District Plan - 2004







### Lakefront Greenway & Downtown Connector Study - 2015











## North Marginal Trail – E. 9<sup>th</sup> to E. 55<sup>th</sup> St.











### Cuyahoga Greenways Plan - Lakefront Greenway