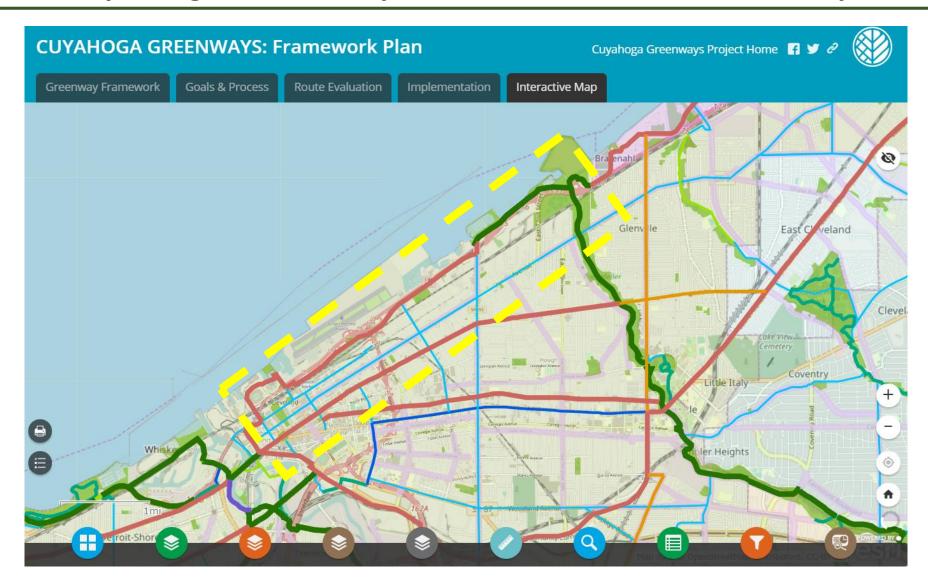

aluation Report for adjacent I-77 shoulder widening and drainage project now due Nov. 2020
- \$200,000 City of Cleveland funding for preliminary engineering Fleet Ave. to Pershing Ave. \$350,000 in detailed design funding committed
- \$1,500,000 in NOACA Transportation
  Alternatives Program construction funding
- \$50,000 Cleveland Metroparks Commitment to towards design













Potential

Rails To Trails Morgana Run Trail Extension Study

# **Euclid Creek Greenway**



 $\mathsf{T}\mathsf{I}$ 

# **Euclid Creek Greenway**





### City of Cleveland Waterfront District Plan - 2004







### Lakefront Greenway & Downtown Connector Study - 2015











## North Marginal Trail – E. 9<sup>th</sup> to E. 55<sup>th</sup> St.











### Cuyahoga Greenways Plan - Lakefront Greenway