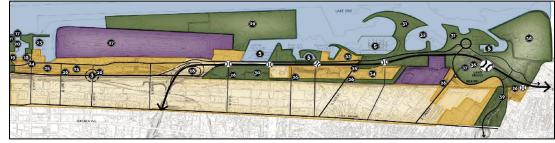

### Lakefront Greenway & Downtown Connector Study - 2015

## North Marginal Trail – E. 9<sup>th</sup> to E. 55<sup>th</sup> St.