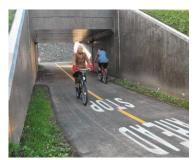

### Slavic Village Downtown Connector & Booth Ave. Connector

#### **SV Downtown Connector**

- Alternatives Evaluation Report for adjacent I-77 shoulder widening and drainage project now due Nov. 2020
- \$200,000 City of Cleveland funding for preliminary engineering Fleet Ave. to Pershing Ave. \$350,000 in detailed design funding committed
- \$1,500,000 in NOACA Transportation
  Alternatives Program construction funding
- \$50,000 Cleveland Metroparks Commitment to towards design