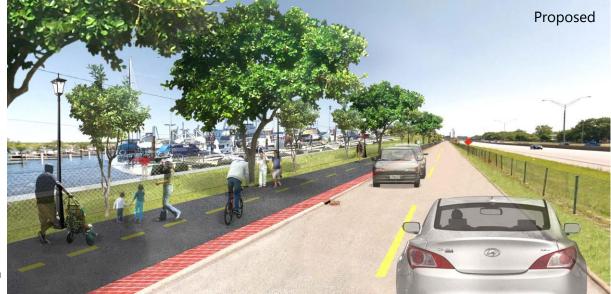

#### **SV Downtown Connector**



- Alternatives Evaluation Report for adjacent I-77 shoulder widening and drainage project now due Nov. 2020
- \$200,000 City of Cleveland funding for preliminary engineering Fleet Ave. to Pershing Ave. \$350,000 in detailed design funding committed
- \$1,500,000 in NOACA Transportation
  Alternatives Program construction funding
- \$50,000 Cleveland Metroparks Commitment to towards design













Potential

Rails To Trails Morgana Run Trail Extension Study

# **Euclid Creek Greenway**



 $\mathsf{T}\mathsf{I}$ 

# **Euclid Creek Greenway**





### City of Cleveland Waterfront District Plan - 2004







### Lakefront Greenway & Downtown Connector Study - 2015











## North Marginal Trail – E. 9<sup>th</sup> to E. 55<sup>th</sup> St.











### Cuyahoga Greenways Plan - Lakefront Greenway