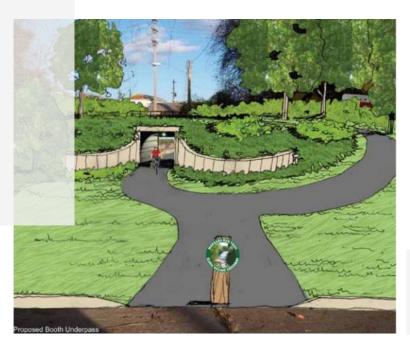

### Slavic Village Downtown Connector & Booth Ave. Connector

#### **SV Downtown Connector**

- Alternatives Evaluation Report for adjacent I-77 shoulder widening and drainage project now due Nov. 2020
- \$200,000 City of Cleveland funding for preliminary engineering Fleet Ave. to Pershing Ave. \$350,000 in detailed design funding committed
- \$1,500,000 in NOACA Transportation
  Alternatives Program construction funding
- \$50,000 Cleveland Metroparks Commitment to towards design