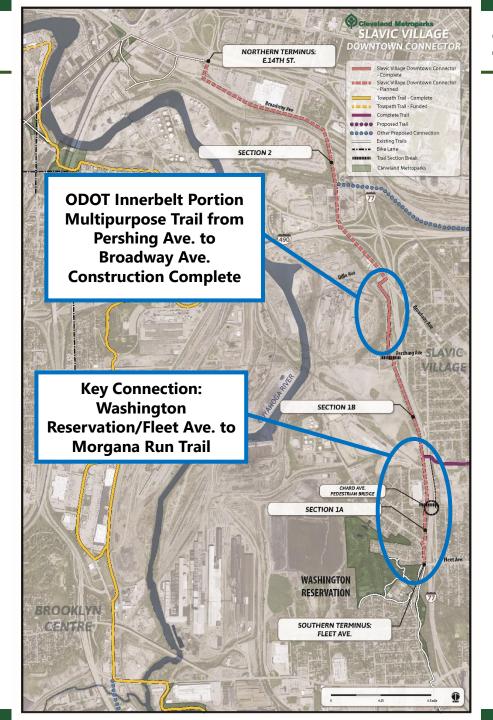

### Slavic Village Downtown Connector & Booth Ave. Connector

#### **SV Downtown Connector**

- Alternatives Evaluation Report for adjacent I-77 shoulder widening and drainage project now due Nov. 2020
- \$200,000 City of Cleveland funding for preliminary engineering Fleet Ave. to Pershing Ave. \$350,000 in detailed design funding committed
- \$1,500,000 in NOACA Transportation
  Alternatives Program construction funding
- \$50,000 Cleveland Metroparks Commitment to towards design

Potential

Rails To Trails Morgana Run Trail Extension Study