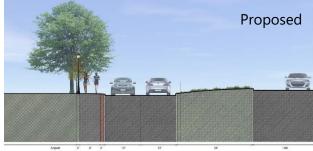

r





#### **SV Downtown Connector**



- Alternatives Evaluation Report for adjacent I-77 shoulder widening and drainage project now due Nov. 2020
- \$200,000 City of Cleveland funding for preliminary engineering Fleet Ave. to Pershing Ave. \$350,000 in detailed design funding committed
- \$1,500,000 in NOACA Transportation
  Alternatives Program construction funding
- \$50,000 Cleveland Metroparks Commitment to towards design













Potential

Rails To Trails Morgana Run Trail Extension Study

# **Euclid Creek Greenway**



 $\mathsf{T}\mathsf{I}$ 

# **Euclid Creek Greenway**





### City of Cleveland Waterfront District Plan - 2004







### Lakefront Greenway & Downtown Connector Study - 2015











## North Marginal Trail – E. 9<sup>th</sup> to E. 55<sup>th</sup> St.











### Cuyahoga Greenways Plan - Lakefront Greenway