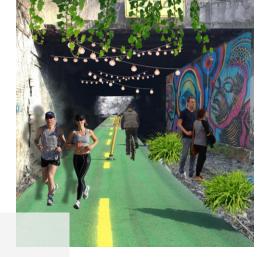

### Slavic Village Downtown Connector & Booth Ave. Connector

#### **SV Downtown Connector**

- Alternatives Evaluation Report for adjacent I-77 shoulder widening and drainage project now due Nov. 2020
- \$200,000 City of Cleveland funding for preliminary engineering Fleet Ave. to Pershing Ave. \$350,000 in detailed design funding committed
- \$1,500,000 in NOACA Transportation
  Alternatives Program construction funding
- \$50,000 Cleveland Metroparks Commitment to towards design