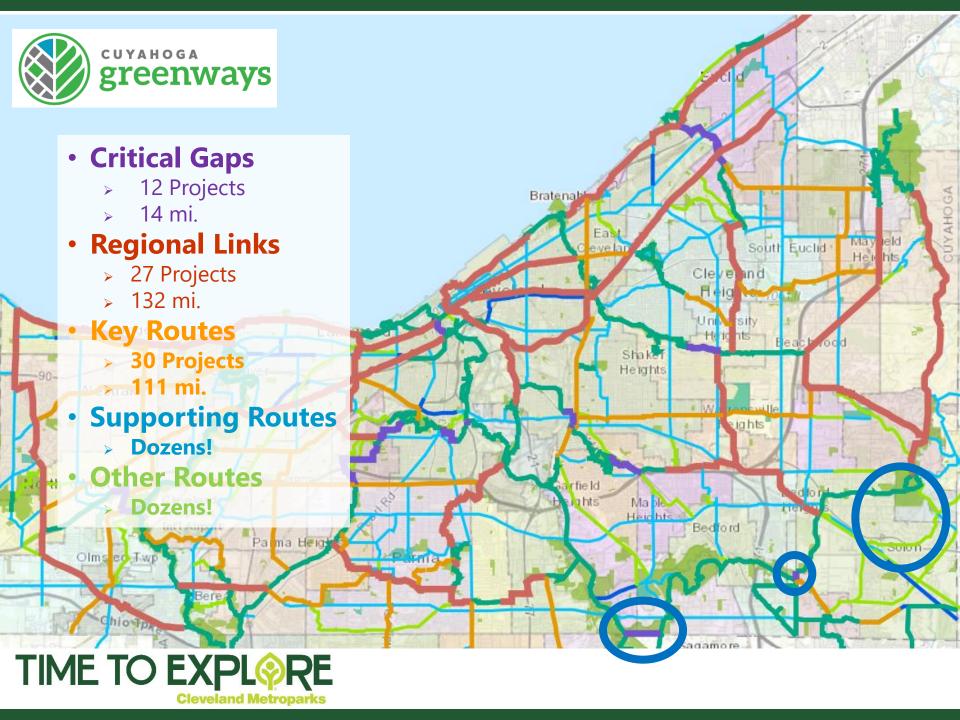

## Trail Planning Efforts

- Regional Focus:
  - Cuyahoga Greenways Plan
  - Cuyahoga Greenway Partners
- Eastside Focus:
  - Eastside Lakefront Greenway Plan
  - Eastside Greenway Plan

- Downtown Cleveland Transportation Study
- Regional Lakefront Transportation Connections Study
- Metroparks Transportation Connections Study

Completed 2019

- Countywide Trail & Bikeway Plan
- 30+ communities participated
- Incorporated Eastside Greenway Plan (2016)

Columbia Twp

Strongsville

Macedonia

winsburg