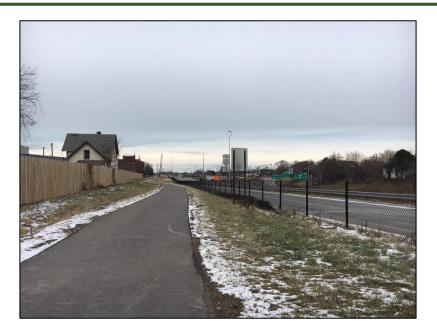

### Slavic Village Downtown Connector & Booth Ave. Connector

#### **SV Downtown Connector**

- Alternatives Evaluation Report for adjacent I-77 shoulder widening and drainage project now due Nov. 2020
- \$200,000 City of Cleveland funding for preliminary engineering Fleet Ave. to Pershing Ave. \$350,000 in detailed design funding committed
- \$1,500,000 in NOACA Transportation
  Alternatives Program construction funding
- \$50,000 Cleveland Metroparks Commitment to towards design