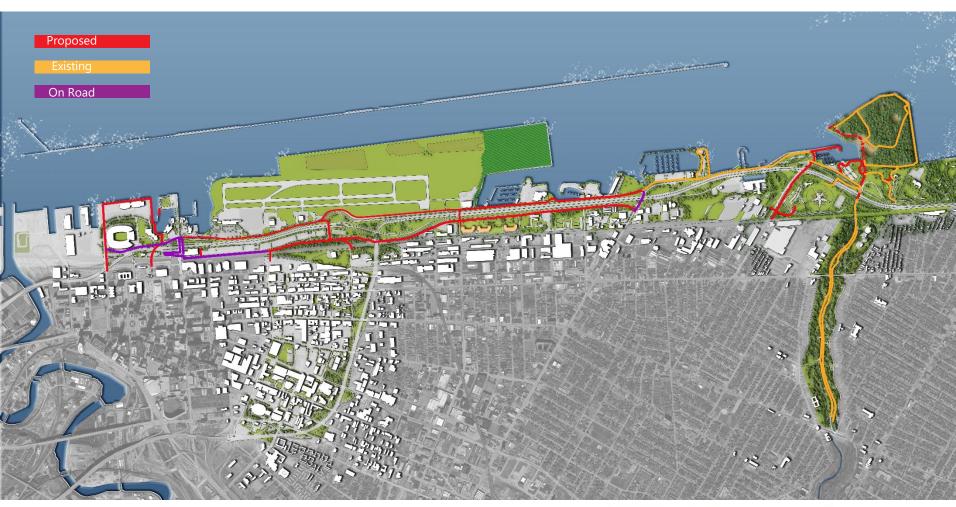

## North Marginal Trail – E. 9<sup>th</sup> to E. 55<sup>th</sup> St.

### Cuyahoga Greenways Plan - Lakefront Greenway