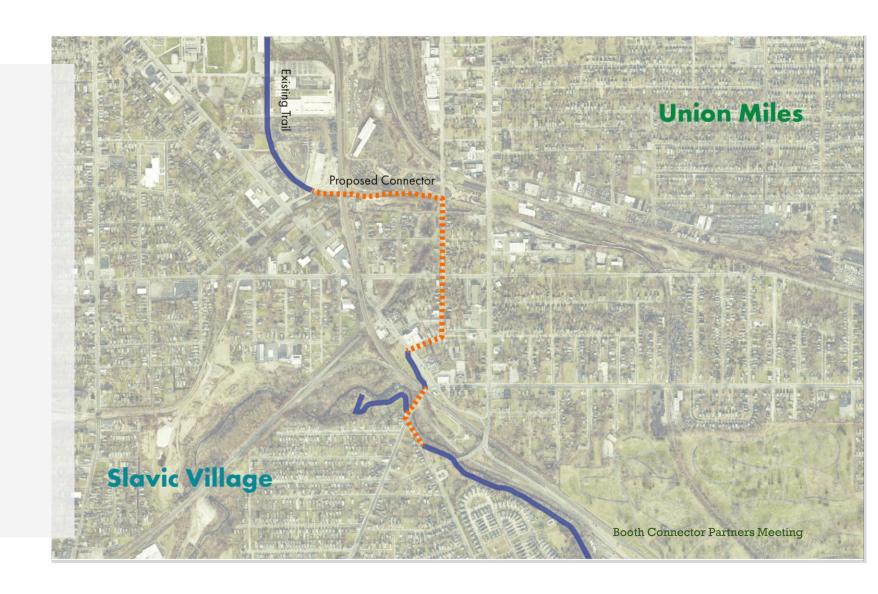

### Slavic Village Downtown Connector & Booth Ave. Connector

#### **SV Downtown Connector**

- Alternatives Evaluation Report for adjacent I-77 shoulder widening and drainage project now due Nov. 2020
- \$200,000 City of Cleveland funding for preliminary engineering Fleet Ave. to Pershing Ave. \$350,000 in detailed design funding committed
- \$1,500,000 in NOACA Transportation
  Alternatives Program construction funding
- \$50,000 Cleveland Metroparks Commitment to towards design