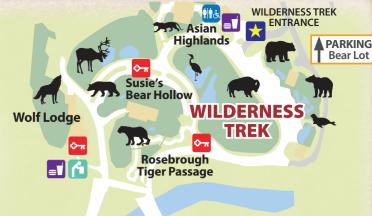

## **General Services**

- First Aid
- Lost & Found
- Restrooms
- **Family Restroom**
- Stroller & Wheelchair Rental **Water Fountains**
- Restaurants/Snacks
- Shopping/Souvenirs
- ATM
- Playground
- **Nursing Room** 
  - Sensory Inclusive Check-In
- Complimentary cell phone charging station
- AdventureKey Locations
  - Jack, Joseph and Morton Mandel Welcome Pavilion
- **Zoo Tram Service to:** Primate, Cat & Aquatics Tram routes. Times subject to change.
- **Reservable Picnic Areas**

**Nature Nook Pavilion** 

- Palava Hut Pavilion
- Wild Wonder Pavilion
- **Primate Picnic Canopy**
- **Purchase Total Experience Pass** Pass powered by CPP **Pass Includes:**

Unlimited Boomerang Train

- Circle of Wildlife Carousel
- 4-D Theater
- Plus \$1 off Eagle Zip Adventure and giraffe feeding