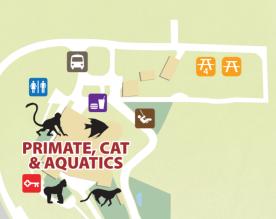

## **General Services**

- First Aid
- Lost & Found
- Restrooms
- **Family Restroom**
- Stroller & Wheelchair Rental **Water Fountains**
- Restaurants/Snacks
- Shopping/Souvenirs
- ATM
- Playground
- **Nursing Room** 
  - Sensory Inclusive Check-In
- Complimentary cell phone charging station
- AdventureKey Locations
  - Jack, Joseph and Morton Mandel Welcome Pavilion
- **Zoo Tram Service to:** Primate, Cat & Aquatics Tram routes. Times subject to change.
- **Reservable Picnic Areas**

**Nature Nook Pavilion** 

- Palava Hut Pavilion
- Wild Wonder Pavilion
- **Primate Picnic Canopy**
- **Purchase Total Experience Pass** Pass powered by CPP **Pass Includes:**

Unlimited Boomerang Train

- Circle of Wildlife Carousel
- 4-D Theater
- Plus \$1 off Eagle Zip Adventure and giraffe feeding