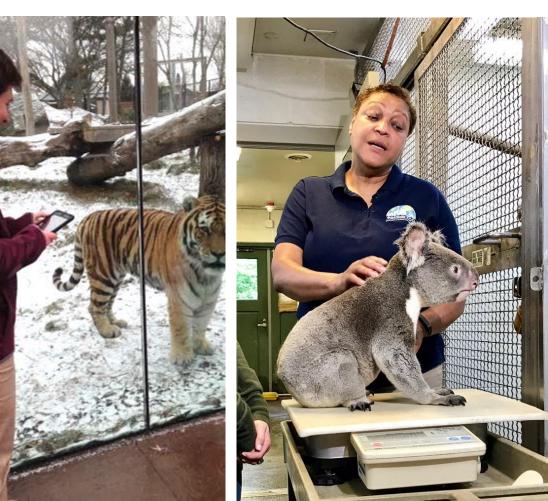

#### What is animal welfare?

Cleveland Metroparks Zoo has adopted the Association of Zoos and Aquariums' definition of animal welfare: "Animal Welfare refers to an animal's collective physical, mental, and emotional states over a period of time, and is measured on a continuum of good to poor."

### How do I report animal welfare concerns?

Ensuring good animal welfare is the responsibility of all Cleveland Metroparks Zoo staff. If you have an animal welfare concern, report it to:

- Lynn Koscielny Imk@clevelandmetroparks.com
- The Rainforest, Animal Hospital

### How do I report animal welfare concerns?

Ensuring good animal welfare is the responsibility of all Cleveland Metroparks Zoo staff. If you have an animal welfare concern, report it to:

#### Lynn Koscielny Imk@clevelandmetroparks.com The Rainforest, Animal Hospital

Chris Peterson

**RESEARCH & DEVELOPMENT** 

ANIMAL WELFARE COMMITTEE

Zoological Program Managers, including

of time, and is measured on a continuum of good to