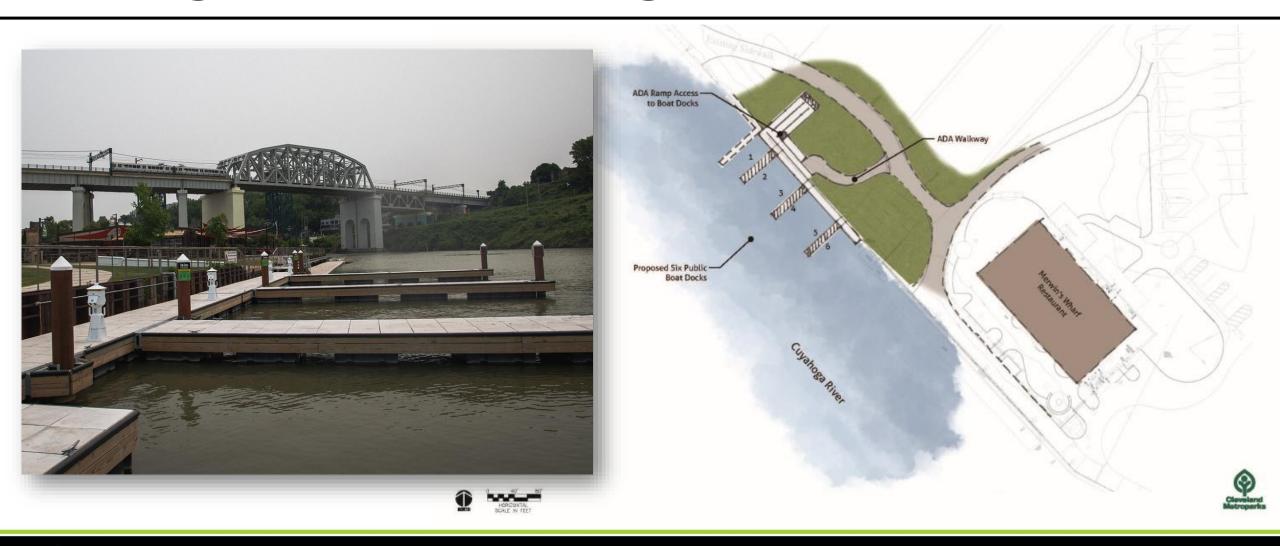

Coastal and Shoreline
Professional Design Services
2025-2029 – RFQu# 6877
February 20, 2025



## Maritime Projects 2019-2024



## Maritime Projects 2019-2024

- Heritage Park and Rivergate Park Boat Docks
- ADA Kayak Dock at E. 55<sup>th</sup>
- Wildwood Marina Boat Ramp Inspection
- Wendy Park Shoreline Protection Improvements
- Floating Wetland Permitting
- Intercity Yacht Club Bulkhead Inspection
- Gordon Park Boat Launch Improvements
- Rocky River Nature Center Erosion Protection



#### Heritage Park and Rivergate Park Boat Docks









### Heritage Park and Rivergate Park Boat Docks



### Heritage Park and Rivergate Park Boat Docks





# ADA Kayak Dock at E. 55th Street Marina





# ADA Kayak Dock at E. 55th Street Marina



### Wildwood Marina Boat Ramp Inspection



Figure 1: Panoramic View of Wildwood Marina Boat Ramp (KS, July 27, 2021)



## Gordon Park Boat Launch Improvements





## Wendy Park Nature-Based Shoreline





#### **Rocky River Nature Center Erosion Protection**

- Modeling and design of in-water improvements to protect bluff from further erosion
- Consideration of lower vs. higher impact alternatives



#### Rocky River Nature Center Erosion Protection



#### Coastal and Shoreline 5-Year RFQu, 2025-2029

- KS Associates deemed most qualified
- KS Associates was also most qualified for previous two 5-year periods
- Individual projects will be brought to Board

| <u>RFQu# 6877</u> |