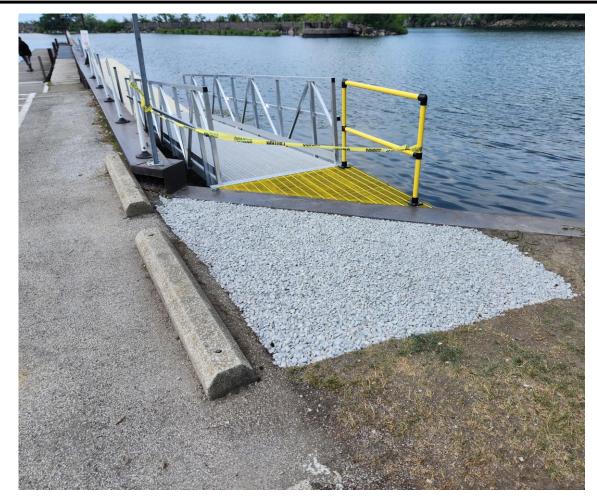

jects 2019-2024



## Maritime Projects 2019-2024

- Heritage Park and Rivergate Park Boat Docks
- ADA Kayak Dock at E. 55<sup>th</sup>
- Wildwood Marina Boat Ramp Inspection
- Wendy Park Shoreline Protection Improvements
- Floating Wetland Permitting
- Intercity Yacht Club Bulkhead Inspection
- Gordon Park Boat Launch Improvements
- Rocky River Nature Center Erosion Protection



#### Heritage Park and Rivergate Park Boat Docks









### Heritage Park and Rivergate Park Boat Docks



### Heritage Park and Rivergate Park Boat Docks





# ADA Kayak Dock at E. 55th Street Marina





# ADA Kayak Dock at E. 55th Street Marina



### Wildwood Marina Boat Ramp Inspection



Figure 1: Panoramic View of Wildwood Marina Boat Ramp (KS, July 27, 2021)



## Gordon Park Boat Launch Improvements





## Wendy Park Nature-Based Shoreline





#### **Rocky River Nature Center Erosion Protection**

- Modeling and design of in-water improvements to protect bluff from further erosion
- Consideration of lower vs. higher impact alternatives



#### Rocky River Nature Center Erosion Protection



#### Coastal and Shoreline 5-Year RFQu, 2025-2029

- KS Associates deemed most qualified
- KS Associates was also most qualified for previous two 5-year periods
- Individual projects will be brought to Board

| <u>RFQu# 6877</u> |                  |                                |
|-------------------|------------------|--------------------------------|
| Rank              | <u>Interview</u> | Prime Consultant               |
| 1                 | Y                | KS Associates, Inc.