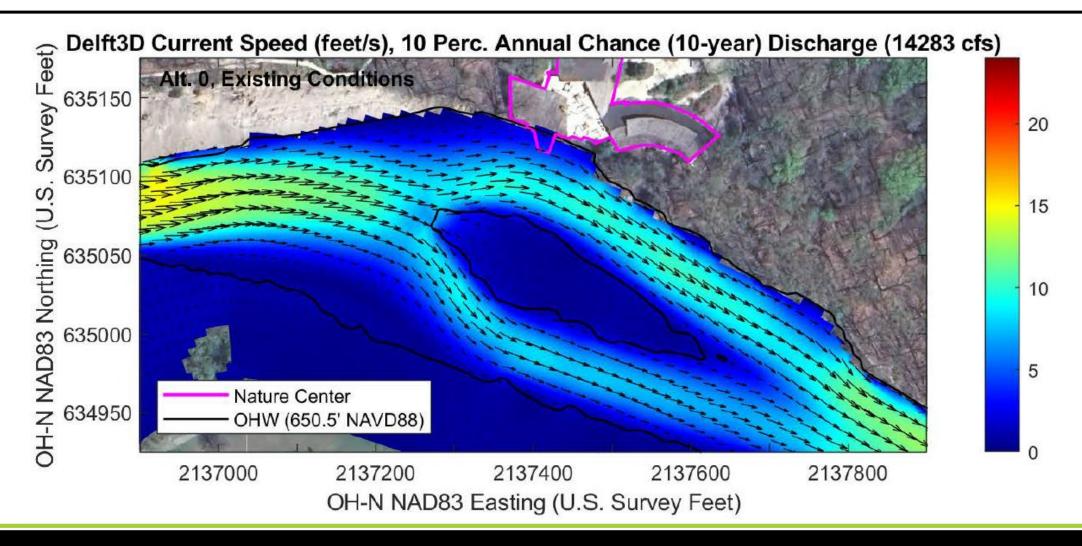

#### **Rocky River Nature Center Erosion Protection**

- Modeling and design of in-water improvements to protect bluff from further erosion
- Consideration of lower vs. higher impact alternatives

#### Rocky River Nature Center Erosion Protection