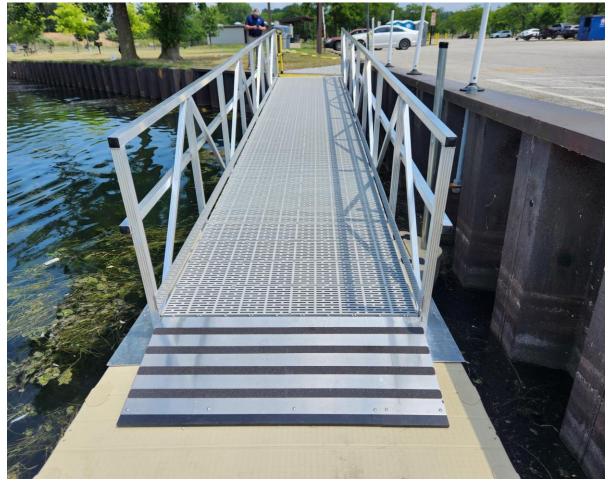

cts 2019-2024



## Maritime Projects 2019-2024

- Heritage Park and Rivergate Park Boat Docks
- ADA Kayak Dock at E. 55<sup>th</sup>
- Wildwood Marina Boat Ramp Inspection
- Wendy Park Shoreline Protection Improvements
- Floating Wetland Permitting
- Intercity Yacht Club Bulkhead Inspection
- Gordon Park Boat Launch Improvements
- Rocky River Nature Center Erosion Protection



#### Heritage Park and Rivergate Park Boat Docks









### Heritage Park and Rivergate Park Boat Docks



### Heritage Park and Rivergate Park Boat Docks





# ADA Kayak Dock at E. 55th Street Marina





# ADA Kayak Dock at E. 55th Street Marina



### Wildwood Marina Boat Ramp Inspection



Figure 1: Panoramic View of Wildwood Marina Boat Ramp (KS, July 27, 2021)



## Gordon Park Boat Launch Improvements





## Wendy Park Nature-Based Shoreline





#### **Rocky River Nature Center Erosion Protection**

- Modeling and design of in-water improvements to protect bluff from further erosion
- Consideration of lower vs. higher impact alternatives



#### Rocky River Nature Center Erosion Protection



#### Coastal and Shoreline 5-Year RFQu, 2025-2029

- KS Associates deemed most qualified
- KS Associates was also most qualified for previous two 5-year periods
- Individual projects will be brought to Board

| <u>RFQu# 6877</u> |                  |                                |
|-------------------|------------------|--------------------------------|
| Rank              | <u>Interview</u> | Prime Consultant               |
| 1                 | Y                | KS Associates, Inc.            |