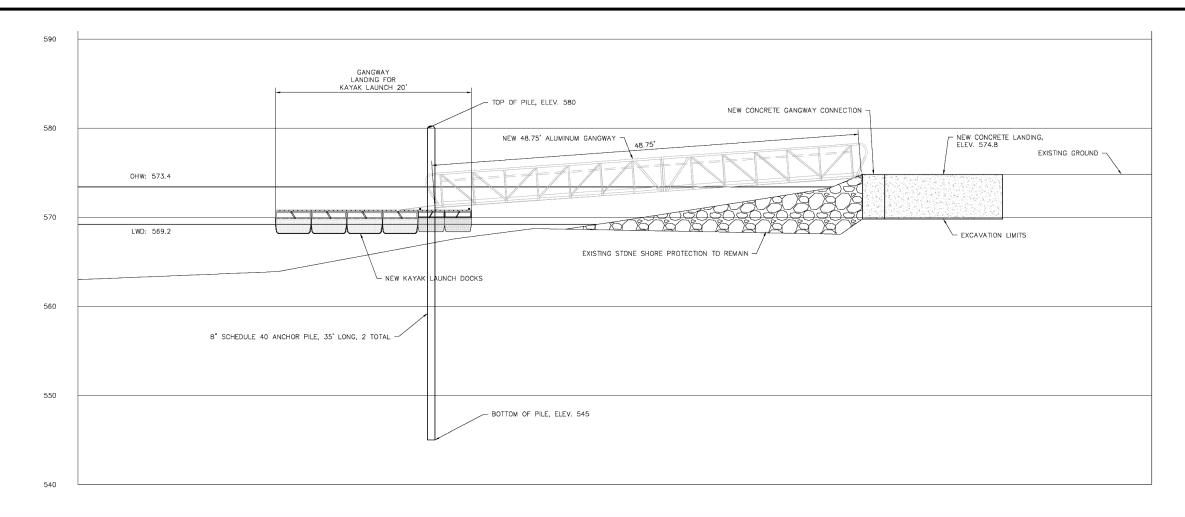

Coastal and Shoreline
Professional Design Services
2025-2029 – RFQu# 6877
February 20, 2025



## Maritime Projects 2019-2024



## Maritime Projects 2019-2024

- Heritage Park and Rivergate Park Boat Docks
- ADA Kayak Dock at E. 55<sup>th</sup>
- Wildwood Marina Boat Ramp Inspection
- Wendy Park Shoreline Protection Improvements
- Floating Wetland Permitting
- Intercity Yacht Club Bulkhead Inspection
- Gordon Park Boat Launch Improvements
- Rocky River Nature Center Erosion Protection



#### Heritage Park and Rivergate Park Boat Docks









### Heritage Park and Rivergate Park Boat Docks



### Heritage Park and Rivergate Park Boat Docks





# ADA Kayak Dock at E. 55th Street Marina





# ADA Kayak Dock at E. 55th Street Marina



### Wildwood Marina Boat Ramp Inspection



Figure 1: Panoramic View of Wildwood Marina Boat Ramp (KS, July 27, 2021)



## Gordon Park Boat Launch Improvements





## Wendy Park Nature-Based Shoreline





#### **Rocky River Nature Center Erosion Protection**

- Modeling and design of in-water improvements to protect bluff from further erosion
- Consideration of lower vs. higher impact alternatives



#### Rocky River Nature Center Erosion Protection



#### Coastal and Shoreline 5-Year RFQu, 2025-2029

- KS Associates deemed most qualified
- KS Associates was also most qualified for previous two 5-year periods
- Individual projects will be brought to Board

| <u>RFQu# 6877</u> |                  |                                |
|-------