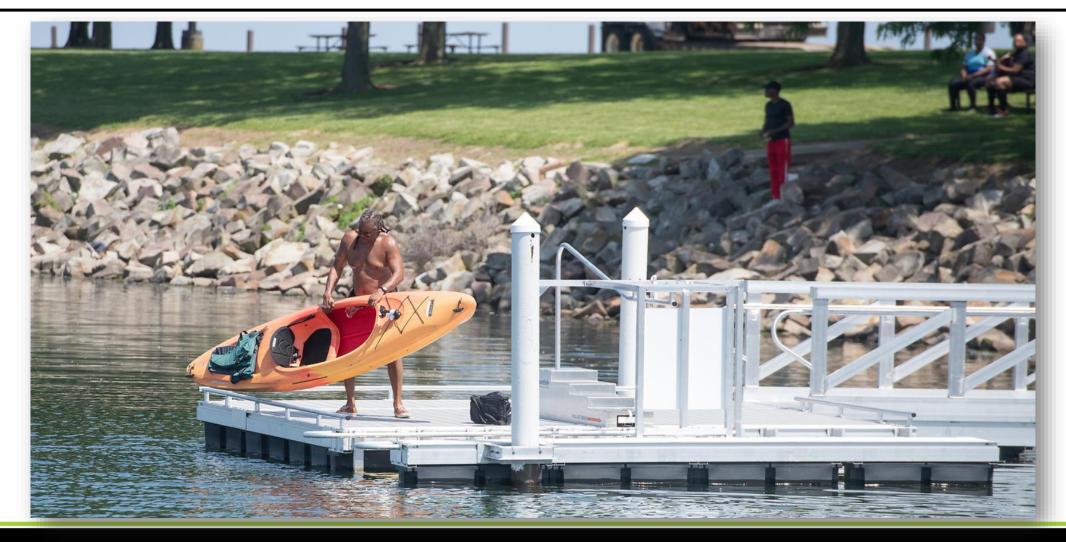

Coastal and Shoreline
Professional Design Services
2025-2029 – RFQu# 6877
February 20, 2025



## Maritime Projects 2019-2024



## Maritime Projects 2019-2024

- Heritage Park and Rivergate Park Boat Docks
- ADA Kayak Dock at E. 55<sup>th</sup>
- Wildwood Marina Boat Ramp Inspection
- Wendy Park Shoreline Protection Improvements
- Floating Wetland Permitting
- Intercity Yacht Club Bulkhead Inspection
- Gordon Park Boat Launch Improvements
- Rocky River Nature Center Erosion Protection



#### Heritage Park and Rivergate Park Boat Docks









### Heritage Park and Rivergate Park Boat Docks



### Heritage Park and Rivergate Park Boat Docks





# ADA Kayak Dock at E. 55th Street Marina





# ADA Kayak Dock at E. 55th Street Marina



### Wildwood Marina Boat Ramp Inspection



Figure 1: Panoramic View of Wildwood Marina Boat Ramp (KS, July 27, 2021)



## Gordon Park Boat Launch Improvements





## Wendy Park Nature-Based Shoreline





#### **Rocky River Nature Center Erosion Protection**

- Modeling and design of in-water improvements to protect bluff from further erosion
- Consideration of lower vs. higher impact alternatives



#### Rocky River Nature Center Erosion Protection



#### Coastal and Shoreline 5-Year RFQu, 2025-2029

- KS Associates deemed most qualified
- KS Associates was also most qualified for previous two 5-year periods
- Individual projects will be brought to Board

| <u>RFQu# 6877</u> |                  |                                |
|-------------------|------------------|---------------