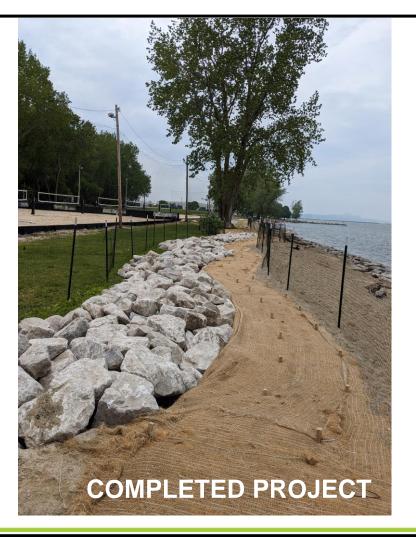

-2024

- Heritage Park and Rivergate Park Boat Docks
- ADA Kayak Dock at E. 55<sup>th</sup>
- Wildwood Marina Boat Ramp Inspection
- Wendy Park Shoreline Protection Improvements
- Floating Wetland Permitting
- Intercity Yacht Club Bulkhead Inspection
- Gordon Park Boat Launch Improvements
- Rocky River Nature Center Erosion Protection



#### Heritage Park and Rivergate Park Boat Docks









### Heritage Park and Rivergate Park Boat Docks



### Heritage Park and Rivergate Park Boat Docks





# ADA Kayak Dock at E. 55th Street Marina





# ADA Kayak Dock at E. 55th Street Marina



### Wildwood Marina Boat Ramp Inspection



Figure 1: Panoramic View of Wildwood Marina Boat Ramp (KS, July 27, 2021)



## Gordon Park Boat Launch Improvements





## Wendy Park Nature-Based Shoreline





#### **Rocky River Nature Center Erosion Protection**

- Modeling and design of in-water improvements to protect bluff from further erosion
- Consideration of lower vs. higher impact alternatives



#### Rocky River Nature Center Erosion Protection



#### Coastal and Shoreline 5-Year RFQu, 2025-2029

- KS Associates deemed most qualified
- KS Associates was also most qualified for previous two 5-year periods
- Individual projects will be brought to Board

| <u>RFQu# 6877</u> |                  |                                |
|-------------------|------------------|--------------------------------|
| Rank              | <u>Interview</u> | Prime Consultant               |
| 1                 | Y                | KS Associates, Inc.            |
| 2                 | Y                |