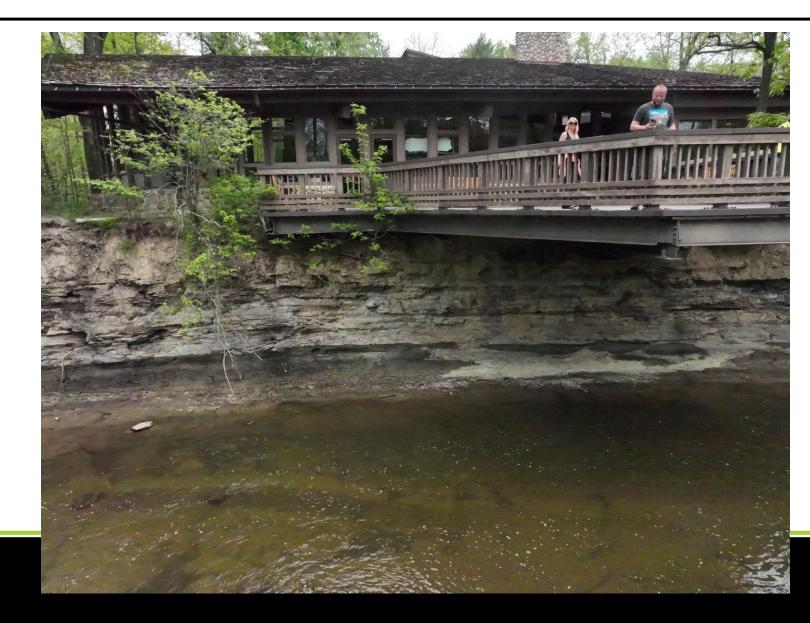

#### **Rocky River Nature Center Erosion Protection**

- Modeling and design of in-water improvements to protect bluff from further erosion
- Consideration of lower vs. higher impact alternatives

#### Rocky River Nature Center Erosion Protection