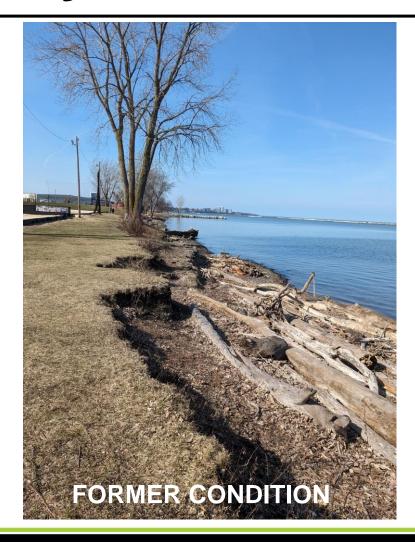

19-2024

- Heritage Park and Rivergate Park Boat Docks
- ADA Kayak Dock at E. 55<sup>th</sup>
- Wildwood Marina Boat Ramp Inspection
- Wendy Park Shoreline Protection Improvements
- Floating Wetland Permitting
- Intercity Yacht Club Bulkhead Inspection
- Gordon Park Boat Launch Improvements
- Rocky River Nature Center Erosion Protection



#### Heritage Park and Rivergate Park Boat Docks









### Heritage Park and Rivergate Park Boat Docks



### Heritage Park and Rivergate Park Boat Docks





# ADA Kayak Dock at E. 55th Street Marina





# ADA Kayak Dock at E. 55th Street Marina



### Wildwood Marina Boat Ramp Inspection



Figure 1: Panoramic View of Wildwood Marina Boat Ramp (KS, July 27, 2021)



## Gordon Park Boat Launch Improvements





## Wendy Park Nature-Based Shoreline





#### **Rocky River Nature Center Erosion Protection**

- Modeling and design of in-water improvements to protect bluff from further erosion
- Consideration of lower vs. higher impact alternatives



#### Rocky River Nature Center Erosion Protection



#### Coastal and Shoreline 5-Year RFQu, 2025-2029

- KS Associates deemed most qualified
- KS Associates was also most qualified for previous two 5-year periods
- Individual projects will be brought to Board

| <u>RFQu# 6877</u> |                  |                                |
|-------------------|------------------|--------------------------------|
| Rank              | <u>Interview</u> | Prime Consultant               |
| 1                 | Y                | KS Associates, Inc.            |
| 2                 | Y