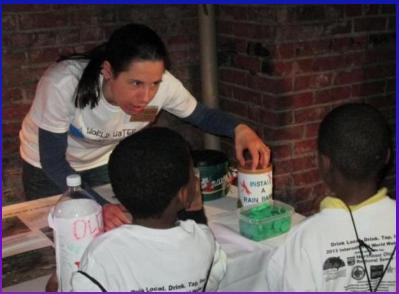

<u>Increase awareness</u> and understanding of volunteers about watersheds and storm water stewardship.
- 2: Provide experiential, <u>hands-on projects</u> that enhance the natural environment.
- 3: Provide <u>monitoring activities</u> that allow for reflection on impact of learned topics and installation projects and improve BMP performance.
- 4: Encourage <u>outreach extension</u> beyond Metroparks to influence broader adoption of positive stewardship activities.
- 5: Offer <u>leadership opportunity</u> to retain interest of fully engaged volunteers and expand program capacity to host new volunteers.

## **Increase awareness** and understanding







# Provide experiential, <u>hands-on projects</u>









# Provide monitoring activities



# Encourage <u>outreach extension</u>









## Offer leadership opportunity









http://www.clevelandmetroparks.com/Main/Watershed-Volunteer-Program.aspx