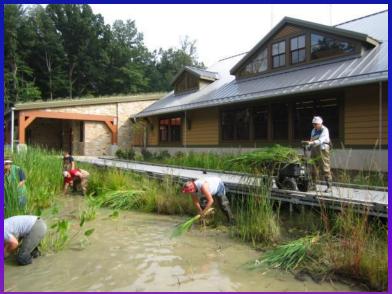

y



# MISSION: To enhance watershed stewardship throughout Northeast Ohio.

- 1: <u>Increase awareness</u> and understanding of volunteers about watersheds and storm water stewardship.
- 2: Provide experiential, <u>hands-on projects</u> that enhance the natural environment.
- 3: Provide <u>monitoring activities</u> that allow for reflection on impact of learned topics and installation projects and improve BMP performance.
- 4: Encourage <u>outreach extension</u> beyond Metroparks to influence broader adoption of positive stewardship activities.
- 5: Offer <u>leadership opportunity</u> to retain interest of fully engaged volunteers and expand program capacity to host new volunteers.

## **Increase awareness** and understanding







# Provide experiential, <u>hands-on projects</u>









# Provide monitoring activities



# Encourage <u>outreach extension</u>









## Offer leadership opportunity









http://www.clevelandmetroparks.com/Main/Watershed-Volunteer-Program.aspx