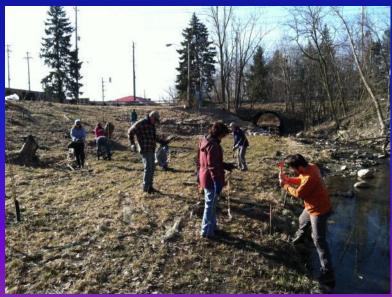

ity



# MISSION: To enhance watershed stewardship throughout Northeast Ohio.

- 1: <u>Increase awareness</u> and understanding of volunteers about watersheds and storm water stewardship.
- 2: Provide experiential, <u>hands-on projects</u> that enhance the natural environment.
- 3: Provide <u>monitoring activities</u> that allow for reflection on impact of learned topics and installation projects and improve BMP performance.
- 4: Encourage <u>outreach extension</u> beyond Metroparks to influence broader adoption of positive stewardship activities.
- 5: Offer <u>leadership opportunity</u> to retain interest of fully engaged volunteers and expand program capacity to host new volunteers.

## **Increase awareness** and understanding







# Provide experiential, <u>hands-on projects</u>









# Provide monitoring activities



# Encourage <u>outreach extension</u>









## Offer leadership opportunity









http://www.clevelandmetroparks.com/Main/Watershed-Volunteer-Program.aspx