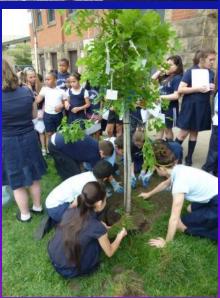

: <u>Increase awareness</u> and understanding of volunteers about watersheds and storm water stewardship.
- 2: Provide experiential, <u>hands-on projects</u> that enhance the natural environment.
- 3: Provide <u>monitoring activities</u> that allow for reflection on impact of learned topics and installation projects and improve BMP performance.
- 4: Encourage <u>outreach extension</u> beyond Metroparks to influence broader adoption of positive stewardship activities.
- 5: Offer <u>leadership opportunity</u> to retain interest of fully engaged volunteers and expand program capacity to host new volunteers.

## **Increase awareness** and understanding







# Provide experiential, <u>hands-on projects</u>









# Provide monitoring activities



# Encourage <u>outreach extension</u>









## Offer leadership opportunity









http://www.clevelandmetroparks.com/Main/Watershed-Volunteer-Program.aspx