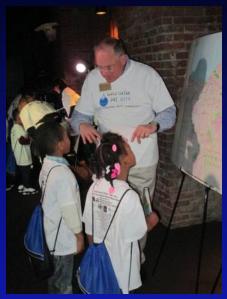

1: <u>Increase awareness</u> and understanding of volunteers about watersheds and storm water stewardship.
- 2: Provide experiential, <u>hands-on projects</u> that enhance the natural environment.
- 3: Provide <u>monitoring activities</u> that allow for reflection on impact of learned topics and installation projects and improve BMP performance.
- 4: Encourage <u>outreach extension</u> beyond Metroparks to influence broader adoption of positive stewardship activities.
- 5: Offer <u>leadership opportunity</u> to retain interest of fully engaged volunteers and expand program capacity to host new volunteers.

## **Increase awareness** and understanding







# Provide experiential, <u>hands-on projects</u>









# Provide monitoring activities



# Encourage <u>outreach extension</u>









## Offer leadership opportunity









http://www.clevelandmetroparks.com/Main/Watershed-Volunteer-Program.aspx