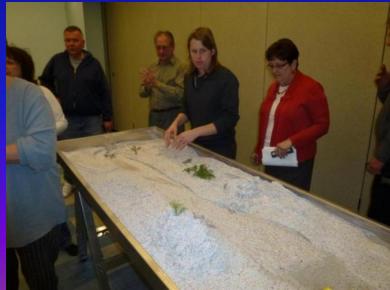

Message**

A healthy watershed supports a healthy community



# MISSION: To enhance watershed stewardship throughout Northeast Ohio.

- 1: <u>Increase awareness</u> and understanding of volunteers about watersheds and storm water stewardship.
- 2: Provide experiential, <u>hands-on projects</u> that enhance the natural environment.
- 3: Provide <u>monitoring activities</u> that allow for reflection on impact of learned topics and installation projects and improve BMP performance.
- 4: Encourage <u>outreach extension</u> beyond Metroparks to influence broader adoption of positive stewardship activities.
- 5: Offer <u>leadership opportunity</u> to retain interest of fully engaged volunteers and expand program capacity to host new volunteers.

## **Increase awareness** and understanding







# Provide experiential, <u>hands-on projects</u>









# Provide monitoring activities



# Encourage <u>outreach extension</u>









## Offer leadership opportunity









http://www.clevelandmetroparks.com/Main/Watershed-Volunteer-Program.aspx