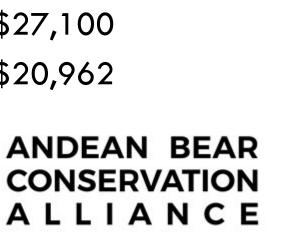

#### Andean Bear Conservation (\$80,236)

□ ABCA Program

□ CM \$20,950

ABCA Travel

□ CZS \$11,224

□ ABCA Projects

□ CZS \$27,100

\$20,962