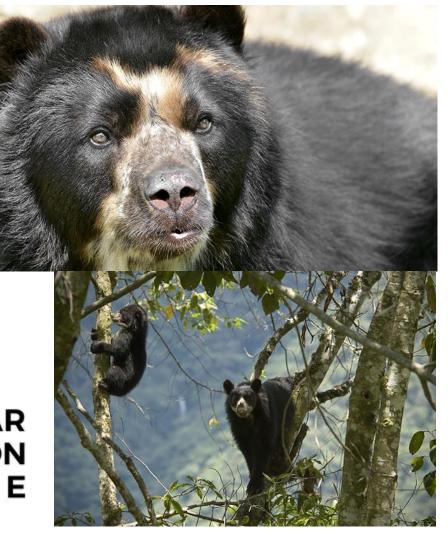

#### Andean Bear Conservation (\$80,236)

□ ABCA Program

□ CM \$20,950

ABCA Travel

□ CZS \$11,224

□ ABCA Projects

□ CZS \$27,100

\$20,962