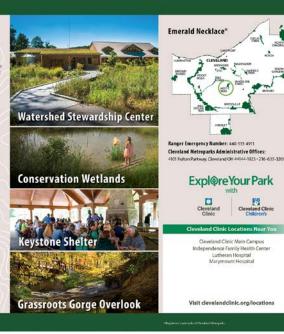

### **Collateral distributed at Cleveland Metroparks & Cleveland Clinic**

#### **Reservation Trails Guide**

#### West Creek Reservation:

This reservation in the city of Parma preserves a valley of rocky gorges, forest-draped hillsides and creeks. It invites cyclists, hikers, and picnickers to enjoy upland and wetland landscapes. Watershed stewardship techniques have been used to help restore degraded areas, and the reservation is a natural living laboratory. Discover stormwater managemen features throughout the park and at the Watershed Stewardship Center at West Creek, which is dedicated to protecting and enhancing the health of urban watersheds.