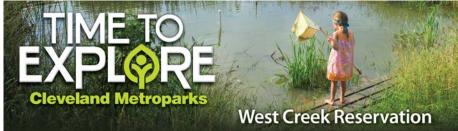

#### West Creek Reservation:

This reservation in the city of Parma preserves a valley of rocky gorges, forest-draped hillsides and creeks. It invites cyclists, hikers, and picnickers to enjoy upland and wetland landscapes. Watershed stewardship techniques have been used to help restore degraded areas, and the reservation is a natural living laboratory. Discover stormwater managemen features throughout the park and at the Watershed Stewardship Center at West Creek, which is dedicated to protecting and enhancing the health of urban watersheds.