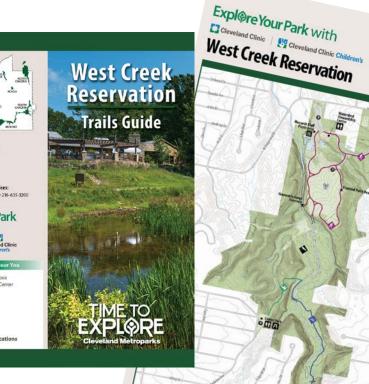

### **Collateral distributed at Cleveland Metroparks & Cleveland Clinic**

#### **Reservation Trails Guide**

#### West Creek Reservation:

This reservation in the city of Parma preserves a valley of rocky gorges, forest-draped hillsides and creeks. It invites cyclists, hikers, and picnickers to enjoy upland and wetland landscapes. Watershed stewardship techniques have been used to help restore degraded areas, and the reservation is a natural living laboratory. Discover stormwater managemen features throughout the park and at the Watershed Stewardship Center at West Creek, which is dedicated to protecting and enhancing the health of urban watersheds.