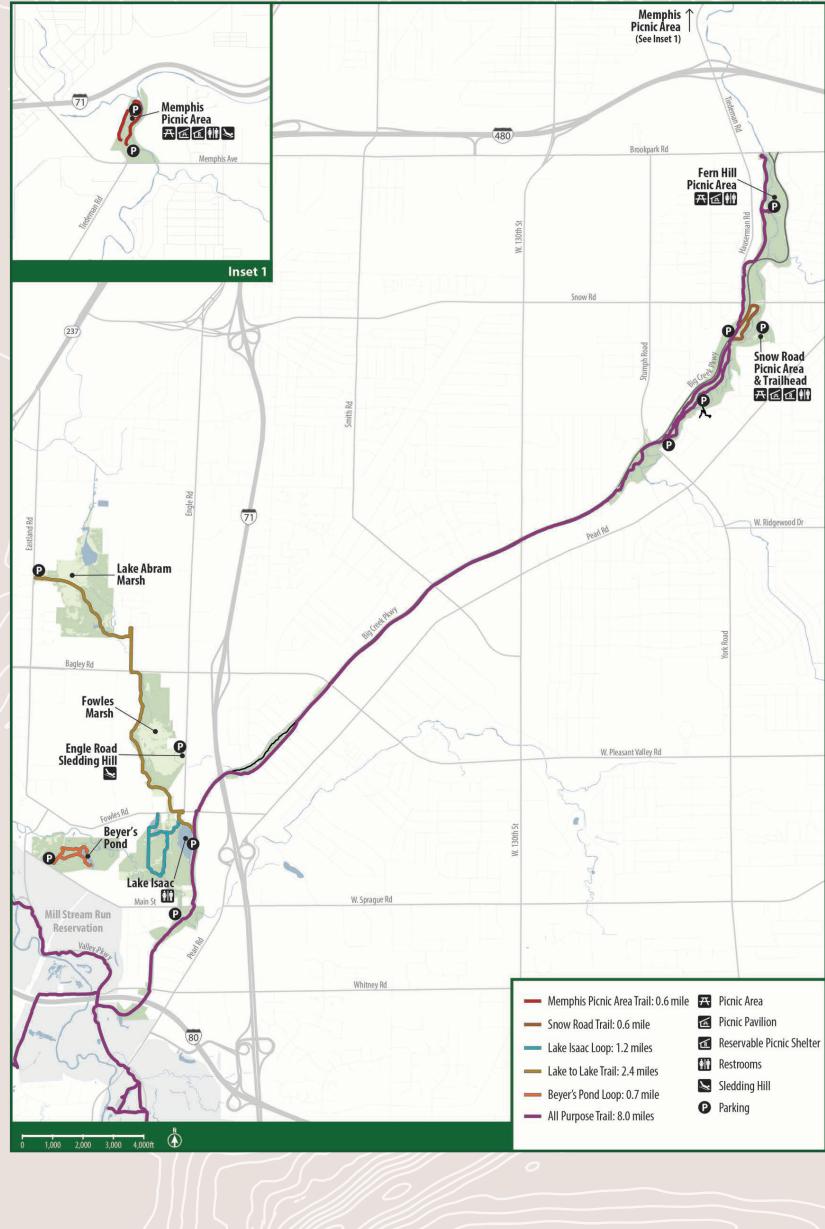

#### **Big Creek Reservation:**

Big Creek Reservation protects the largest glacial pothole/ wetland complexes remaining in Cuyahoga County. Lakes Isaac and Abram are remnants of Ohio's Ice Age, and are important refuges for waterfowl and other birds. The natural wetlands in the southwestern portion of this reservation provide important ecosystem services, including flood and water quality protection. There are over 10 miles of All Purpose Trails in Big Creek Reservation, providing healthy and scenic walking and cycling commutes from Berea through Middleburg Heights and Parma to Brooklyn.