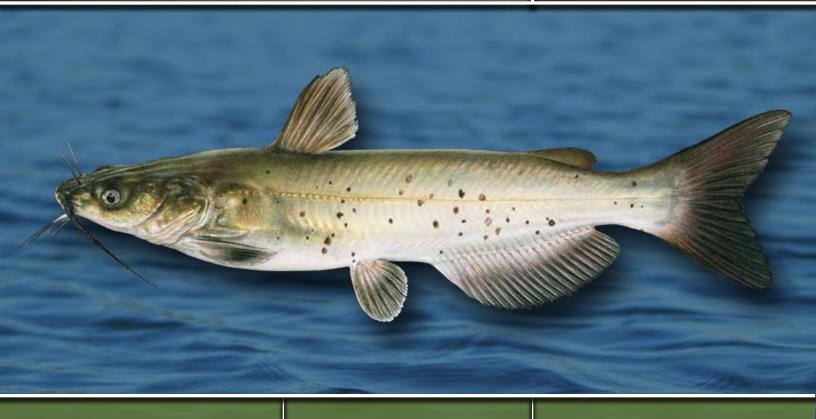

## Channel Catfish

Ictalurus punctatus





## **ADULT SIZE**

Typically 15-25 inches, can reach over 40 inches.
Usually weighs 2-10 pounds, can reach 37 pounds.

## **TYPICAL FOODS**

They are omnivorous and will eat a wide variety of items including insect larvae, crayfish, mollusks, fish (dead or alive) and even some types of fruits & berries.

## **FISHING TIP**

in Wallace Lake and Ohio and Erie Canal fishing area annually, and are also found in good numbers in Lake Erie and area rivers. Catfish find their food by smell on the river or lake bottom, and are particularly fond of chicken liver as bait fished during low light periods.

**LEARN MORE AT CLEVELANDMETROPARKS.COM**