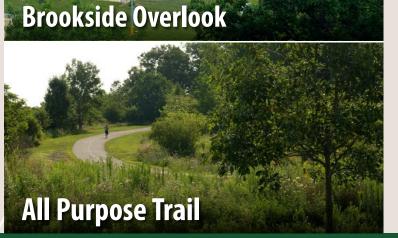

### **Brookside Reservation:**

Brookside Reservation was one of the City of Cleveland's oldest neighborhood parks before its acquisition by Cleveland Metroparks in 1993. The land was purchased in 1894 and has been a center for recreation since the early 1900s. Still a recreation hub, the area now boasts baseball and soccer/football fields. The 132-acre reservation serves as a refuge for diverse wildlife in an urban setting. It is also an attractive spot for area picnickers and a resting site for walkers, cyclists and others who use the All Purpose Trail. This reservation connects to Cleveland Metroparks Zoo.