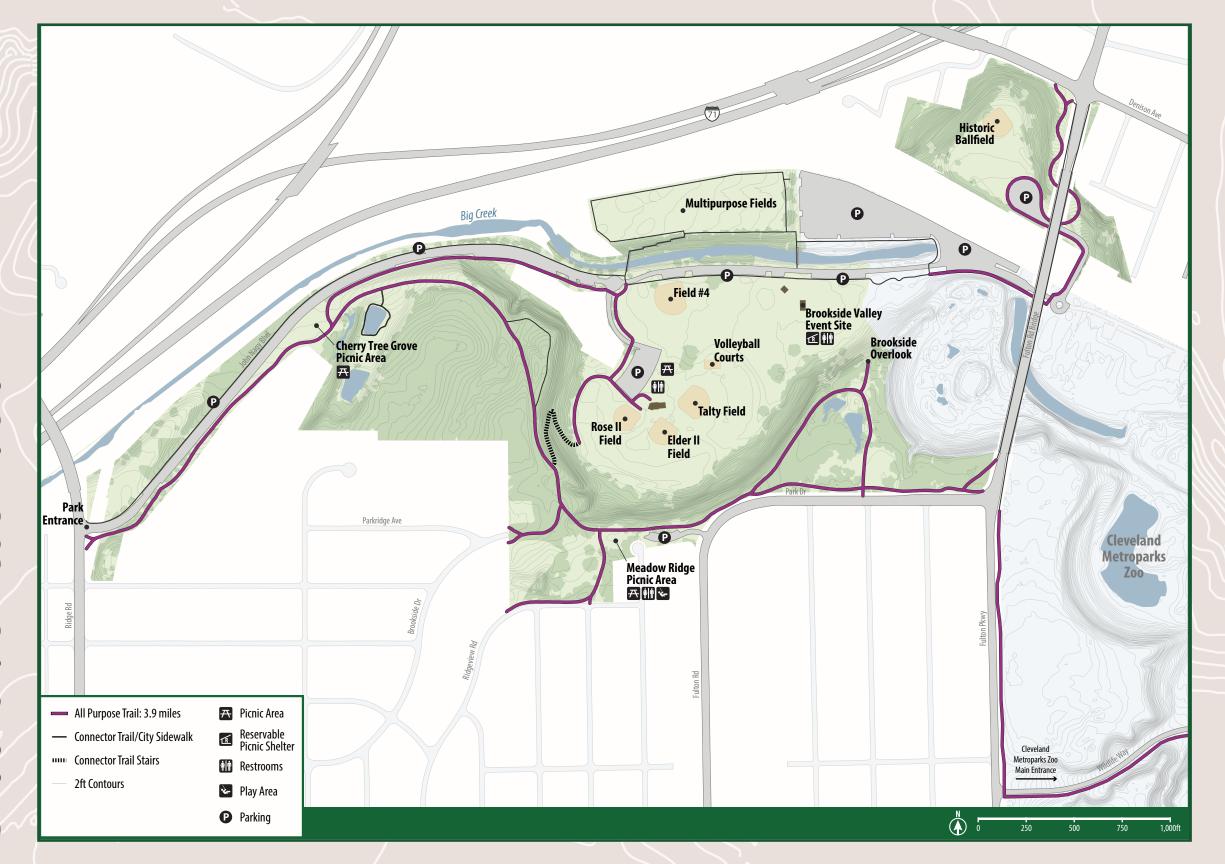

### **Brookside Reservation:**

Brookside Reservation was one of the City of Cleveland's oldest neighborhood parks before its acquisition by Cleveland Metroparks in 1993. The land was purchased in 1894 and has been a center for recreation since the early 1900s. Still a recreation hub, the area now boasts baseball and soccer/football fields. The 132-acre reservation serves as a refuge for diverse wildlife in an urban setting. It is also an attractive spot for area picnickers and a resting site for walkers, cyclists and others who use the All Purpose Trail. This reservation connects to Cleveland Metroparks Zoo.