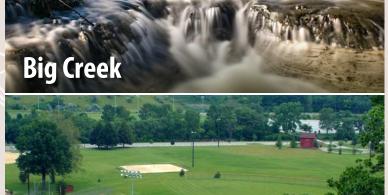

### **Brookside Reservation:**

Brookside Reservation was one of the City of Cleveland's oldest neighborhood parks before its acquisition by Cleveland Metroparks in 1993. The land was purchased in 1894 and has been a center for recreation since the early 1900s. Still a recreation hub, the area now boasts baseball and soccer/football fields. The 132-acre reservation serves as a refuge for diverse wildlife in an urban setting. It is also an attractive spot for area picnickers and a resting site for walkers, cyclists and others who use the All Purpose Trail. This reservation connects to Cleveland Metroparks Zoo.