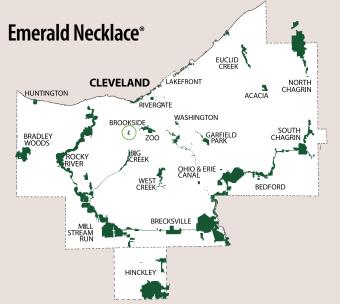

### **Brookside Reservation:**

Brookside Reservation was one of the City of Cleveland's oldest neighborhood parks before its acquisition by Cleveland Metroparks in 1993. The land was purchased in 1894 and has been a center for recreation since the early 1900s. Still a recreation hub, the area now boasts baseball and soccer/football fields. The 132-acre reservation serves as a refuge for diverse wildlife in an urban setting. It is also an attractive spot for area picnickers and a resting site for walkers, cyclists and others who use the All Purpose Trail. This reservation connects to Cleveland Metroparks Zoo.