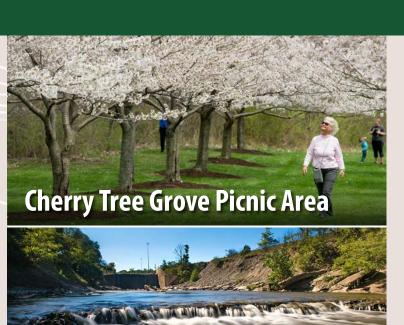

### **Brookside Reservation:**

Brookside Reservation was one of the City of Cleveland's oldest neighborhood parks before its acquisition by Cleveland Metroparks in 1993. The land was purchased in 1894 and has been a center for recreation since the early 1900s. Still a recreation hub, the area now boasts baseball and soccer/football fields. The 132-acre reservation serves as a refuge for diverse wildlife in an urban setting. It is also an attractive spot for area picnickers and a resting site for walkers, cyclists and others who use the All Purpose Trail. This reservation connects to Cleveland Metroparks Zoo.