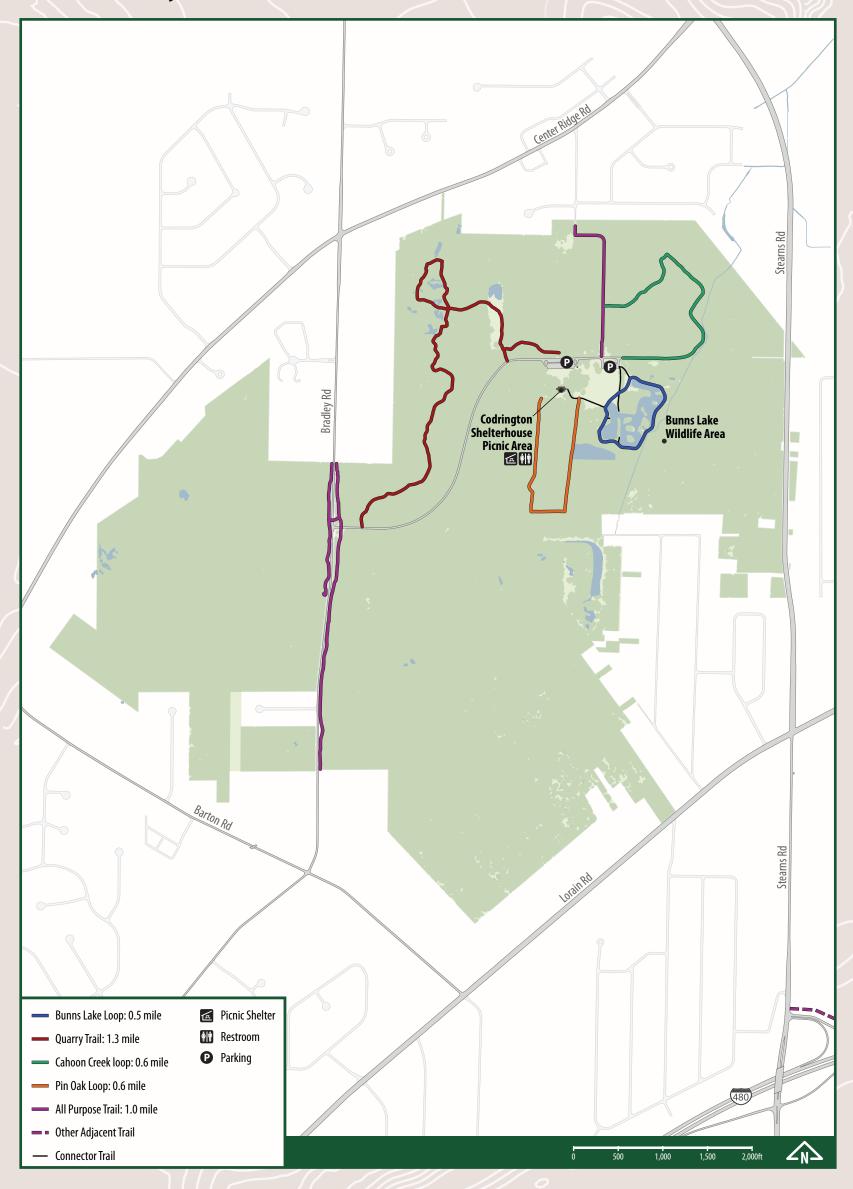

## **Bradley Woods Reservation:**

Bradley Woods is located in North Olmsted and Westlake, and is on a massive formation of Berea sandstone. The stone is easily seen in the old quarry sites located in various areas of the reservation. The quarries were in operation over 50 years ago and produced sandstone for building sites. The reservation is filled with deep forests of red maples, sour gums, tulip trees & yellow birches. Bunns Lake, dedicated in 1986, was created to provide waterfowl habitat, as well as to provide fishing opportunities. The reservation also conserves wildlife habitat with undisturbed woodland and open areas.