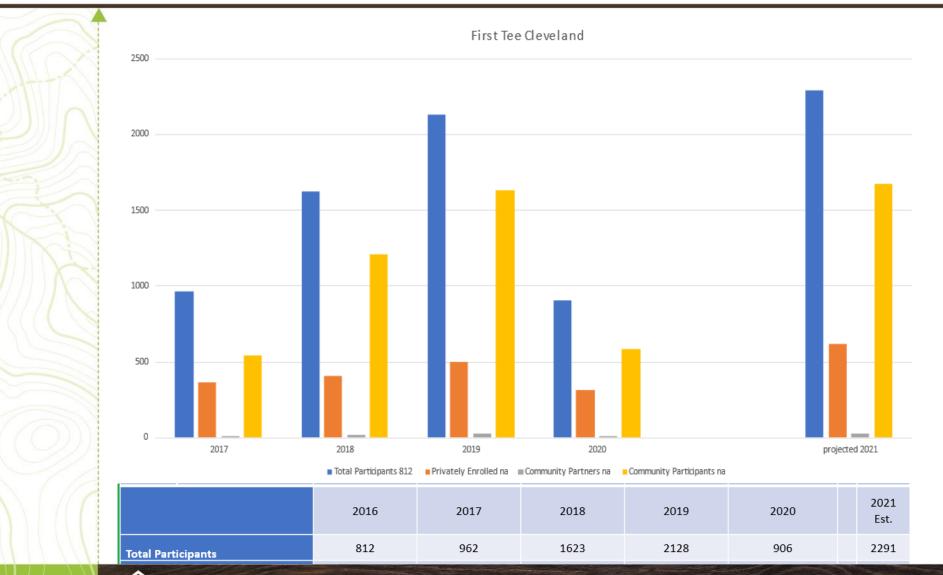

| Community Partners 2021           |         |        |     |
|-----------------------------------|---------|--------|-----|
|                                   | Approx: |        |     |
| Black Brook Golf Camp             | 30      |        |     |
| CLE Metroparks Camp - Washington  | 100     |        |     |
| Cleveland Parks and Recreation    | 16      |        |     |
| Cuyahoga Heights Boys Golf Team   | 10      |        |     |
| Cuyahoga Heights Girls Golf Team  | 10      | Harve  | v I |
| High Tech Adacemy                 | 50      | Kids K | _   |
| Ridgewood Camp                    | 75      |        |     |
| Cleveland Heights Girls Golf Team | 6       | Jones  | Ro  |
| A.B. Hart (Fullerton)             | 50      | Mayfi  | ele |
| CLE Clinic Pain rehab             | 20      | Miles  | Pa  |
| PGA Junior League                 | 50      | US Kid | ls  |
| America Scores                    | 20      |        |     |

Halle School (H.B. Booker School)

| Harvey Rice Elementary              | 50                 |  |  |
|-------------------------------------|--------------------|--|--|
| Kids Kicking Cancer                 | 20                 |  |  |
| Jones Road Family Development       | 80                 |  |  |
| Mayfield Heights Rec Center         | 30                 |  |  |
| Miles Park Elementary               | 80                 |  |  |
| US Kids Golf                        | 25                 |  |  |
| Newton D. Baker School              | 50                 |  |  |
| Open Doors Academy                  | 50                 |  |  |
| Parma Community Intermediate School | 250                |  |  |
| Richmond Heights Elementary         | Urban Community So |  |  |

| University Settlement |
|-----------------------|
| 4                     |
| 7                     |
|                       |
|                       |
|                       |
|                       |
|                       |
| Marian A              |

| Urban Community School             | 100 |
|------------------------------------|-----|
| Warner Girls Leadership Academy    | 70  |
| Washington Park Community School   | 100 |
| St. Thomas More                    | 30  |
| Welsh Academy at St. Ignatius      | 45  |
| Family First partnership           | 15  |
| CMSD Golf and Leadership camp      | 50  |
| CMSD Summer Experience - Harvey R. | 100 |
| CMSD Summer Experience - AB Hart   | 100 |
| CMSD Summer Experience - Mound     | 100 |
| Jack and Jill Group                | NA  |
| Alpha Esquires                     | NA  |
| Wade Park Learning Pod             | NA  |
| Giddeons Army                      | 20  |
| St. Angela Merici                  | NA  |
| Almira Learning Pod                | 16  |
|                                    |     |

50

Shaker Heights Middle School