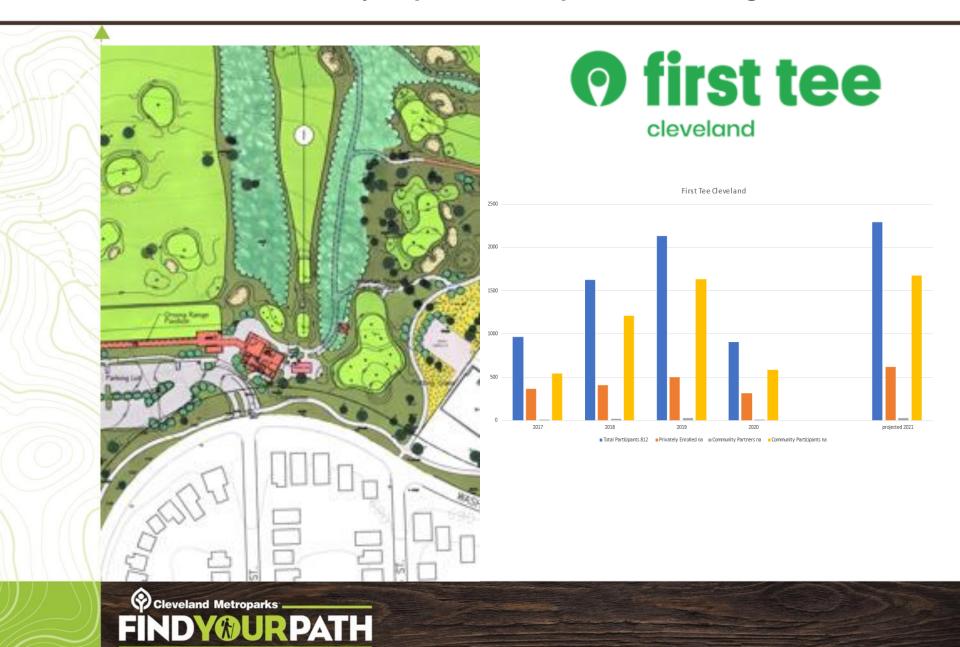

| Community Partners 2021           |         |        |     |
|-----------------------------------|---------|--------|-----|
|                                   | Approx: |        |     |
| Black Brook Golf Camp             | 30      |        |     |
| CLE Metroparks Camp - Washington  | 100     |        |     |
| Cleveland Parks and Recreation    | 16      |        |     |
| Cuyahoga Heights Boys Golf Team   | 10      |        |     |
| Cuyahoga Heights Girls Golf Team  | 10      | Harve  | v I |
| High Tech Adacemy                 | 50      | Kids K | _   |
| Ridgewood Camp                    | 75      |        |     |
| Cleveland Heights Girls Golf Team | 6       | Jones  | Ro  |
| A.B. Hart (Fullerton)             | 50      | Mayfi  | ele |
| CLE Clinic Pain rehab             | 20      | Miles  | Pa  |
| PGA Junior League                 | 50      | US Kid | ls  |
| America Scores                    | 20      |        |     |

Halle School (H.B. Booker School)

| Harvey Rice Elementary              | 50                 |  |  |
|-------------------------------------|--------------------|--|--|
| Kids Kicking Cancer                 | 20                 |  |  |
| Jones Road Family Development       | 80                 |  |  |
| Mayfield Heights Rec Center         | 30                 |  |  |
| Miles Park Elementary               | 80                 |  |  |
| US Kids Golf                        | 25                 |  |  |
| Newton D. Baker School              | 50                 |  |  |
| Open Doors Academy                  | 50                 |  |  |
| Parma Community Intermediate School | 250                |  |  |
| Richmond Heights Elementary         | Urban Community So |  |  |

| University Settlement |
|-----------------------|
| 4                     |
| 7                     |
|                       |
|                       |
|                       |
|                       |
|                       |
| Marian A              |

| Urban Community School             | 100 |
|------------------------------------|-----|
| Warner Girls Leadership Academy    | 70  |
| Washington Park Community School   | 100 |
| St. Thomas More                    | 30  |
| Welsh Academy at St. Ignatius      | 45  |
| Family First partnership           | 15  |
| CMSD Golf and Leadership camp      | 50  |
| CMSD Summer Experience - Harvey R. | 100 |
| CMSD Summer Experience - AB Hart   | 100 |
| CMSD Summer Experience - Mound     | 100 |
| Jack and Jill Group                | NA  |
| Alpha Esquires                     | NA  |
| Wade Park Learning Pod             | NA  |
| Giddeons Army                      | 20  |
| St. Angela Merici                  | NA  |
| Almira Learning Pod                | 16  |
|                                    |     |

50

Shaker Heights Middle School