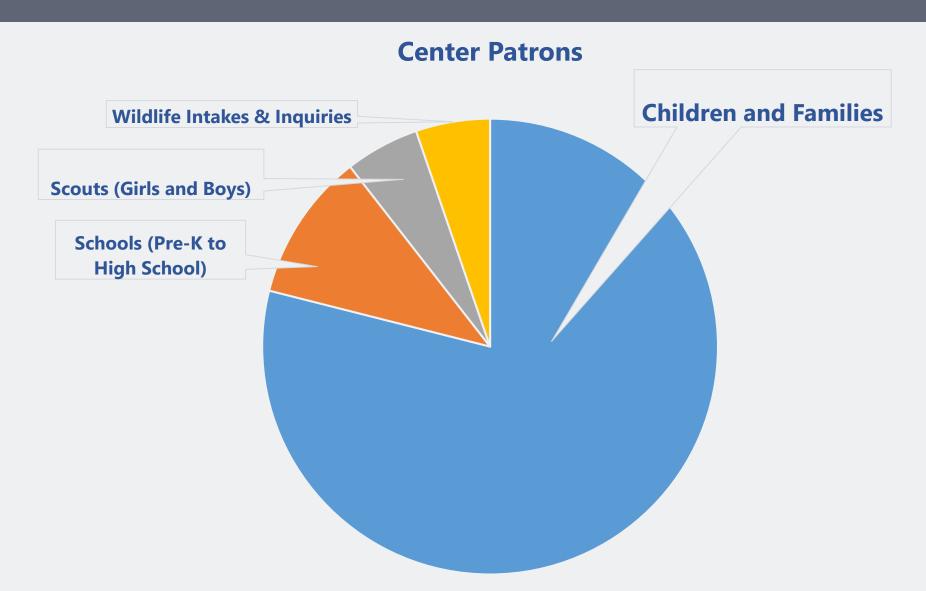

## 160,000+ annually

- Children and family events
- Preschool classes
- Planetarium shows
- Wildlife rehabilitation
- School and scout groups
- Natural history exhibits