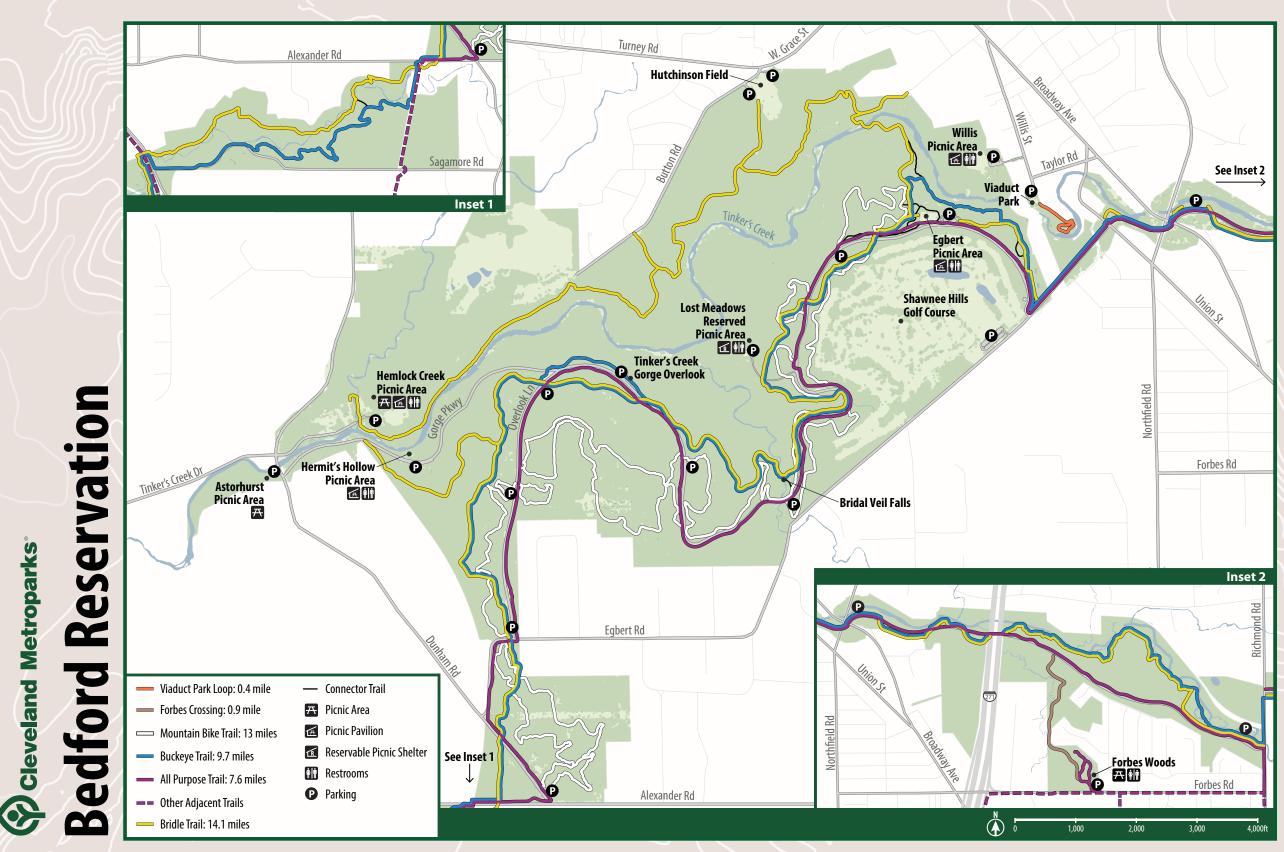

# **Bedford Reservation:**

The Bedford Reservation offers trails and picnic areas, and includes Shawnee Hills Golf Course as one of its attractions. Flowing through Bedford Reservation is Tinker's Creek, named for a member of Moses Cleaveland's surveying party. The stream drops a dramatic 220 feet over a course of two miles and has cut a steep, walled gorge. The gorge, declared a National Natural Landmark, is a unique area with numerous tree, shrub and flower species. Views from Tinker's Creek Gorge Scenic Overlook are spectacular during any season, especially fall.