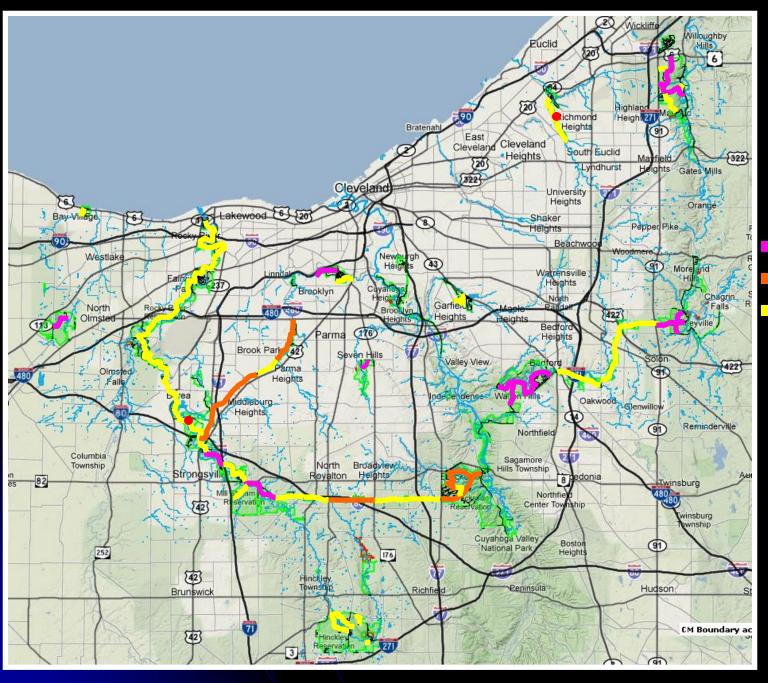

## <u>CLEVELAND METROPARKS PAVEMENT</u> <u>INVENTORY</u>

91 Miles of Roadway

- 22 Miles of Facility Service Drives
- 108 Miles of Paved All Purpose Trail

• 181 Acres of Parking Lots

## **2012 Typical Reconstruction Areas**

# **2016 Typical Reconstruction Areas**

Pavement Repair Areas Prior to Paving 2010 Bedford Reservation Paiving = 40% 2011 North Chagrin and Mill Stream Run Paving = 45% 2012 Mill Stream Run Reservation Paving = 54% 2013 Euclid Creek and Mill Stream Run Paving = 50% 2014 Rocky River and Mill Stream Run Paving = 40% 2015 Hinckley and Mill Stream Run Paving = 32% Anticipated 2016 Paving Repair Area = 37%