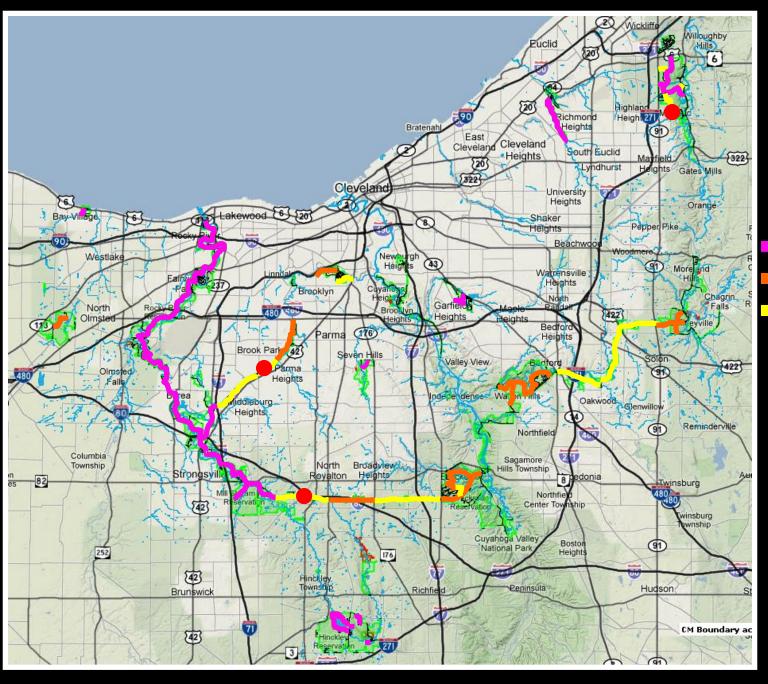

# **2016 Typical Reconstruction Areas**

Pavement Repair Areas Prior to Paving 2010 Bedford Reservation Paiving = 40% 2011 North Chagrin and Mill Stream Run Paving = 45% 2012 Mill Stream Run Reservation Paving = 54% 2013 Euclid Creek and Mill Stream Run Paving = 50% 2014 Rocky River and Mill Stream Run Paving = 40% 2015 Hinckley and Mill Stream Run Paving = 32% Anticipated 2016 Paving Repair Area = 37%