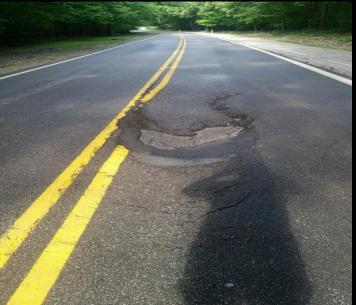

# **2016 Typical Reconstruction Areas**

Pavement Repair Areas Prior to Paving 2010 Bedford Reservation Paiving = 40% 2011 North Chagrin and Mill Stream Run Paving = 45% 2012 Mill Stream Run Reservation Paving = 54% 2013 Euclid Creek and Mill Stream Run Paving = 50% 2014 Rocky River and Mill Stream Run Paving = 40% 2015 Hinckley and Mill Stream Run Paving = 32% Anticipated 2016 Paving Repair Area = 37%