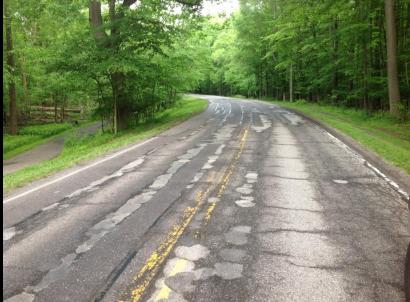

# **2016 Typical Reconstruction Areas**

Pavement Repair Areas Prior to Paving 2010 Bedford Reservation Paiving = 40% 2011 North Chagrin and Mill Stream Run Paving = 45% 2012 Mill Stream Run Reservation Paving = 54% 2013 Euclid Creek and Mill Stream Run Paving = 50% 2014 Rocky River and Mill Stream Run Paving = 40% 2015 Hinckley and Mill Stream Run Paving = 32% Anticipated 2016 Paving Repair Area = 37%