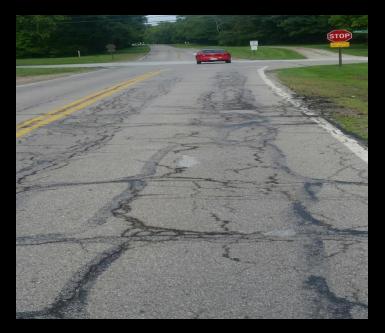

# **2016 Typical Reconstruction Areas**

Pavement Repair Areas Prior to Paving 2010 Bedford Reservation Paiving = 40% 2011 North Chagrin and Mill Stream Run Paving = 45% 2012 Mill Stream Run Reservation Paving = 54% 2013 Euclid Creek and Mill Stream Run Paving = 50% 2014 Rocky River and Mill Stream Run Paving = 40% 2015 Hinckley and Mill Stream Run Paving = 32% Anticipated 2016 Paving Repair Area = 37%