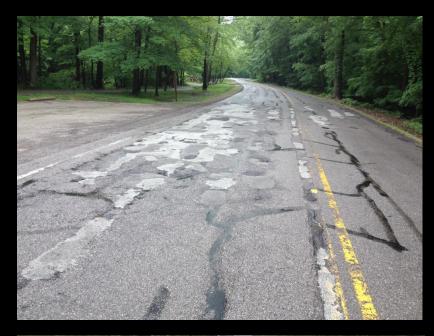

# **2016 Typical Reconstruction Areas**

Pavement Repair Areas Prior to Paving 2010 Bedford Reservation Paiving = 40% 2011 North Chagrin and Mill Stream Run Paving = 45% 2012 Mill Stream Run Reservation Paving = 54% 2013 Euclid Creek and Mill Stream Run Paving = 50% 2014 Rocky River and Mill Stream Run Paving = 40% 2015 Hinckley and Mill Stream Run Paving = 32% Anticipated 2016 Paving Repair Area = 37%