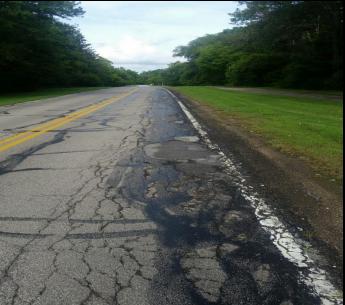

# **2016 Typical Reconstruction Areas**

Pavement Repair Areas Prior to Paving 2010 Bedford Reservation Paiving = 40% 2011 North Chagrin and Mill Stream Run Paving = 45% 2012 Mill Stream Run Reservation Paving = 54% 2013 Euclid Creek and Mill Stream Run Paving = 50% 2014 Rocky River and Mill Stream Run Paving = 40% 2015 Hinckley and Mill Stream Run Paving = 32% Anticipated 2016 Paving Repair Area = 37%