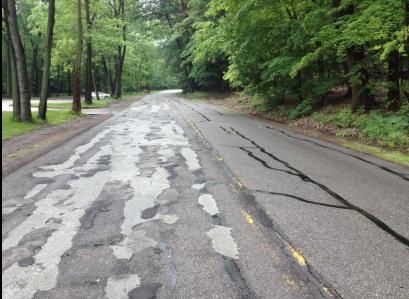

# **2016 Typical Reconstruction Areas**

Pavement Repair Areas Prior to Paving 2010 Bedford Reservation Paiving = 40% 2011 North Chagrin and Mill Stream Run Paving = 45% 2012 Mill Stream Run Reservation Paving = 54% 2013 Euclid Creek and Mill Stream Run Paving = 50% 2014 Rocky River and Mill Stream Run Paving = 40% 2015 Hinckley and Mill Stream Run Paving = 32% Anticipated 2016 Paving Repair Area = 37%