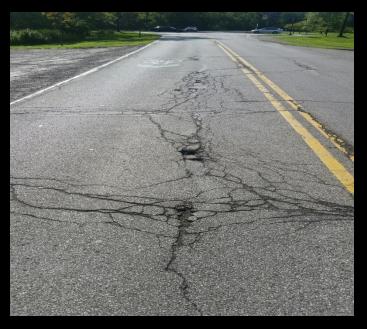

# **2016 Typical Reconstruction Areas**

Pavement Repair Areas Prior to Paving 2010 Bedford Reservation Paiving = 40% 2011 North Chagrin and Mill Stream Run Paving = 45% 2012 Mill Stream Run Reservation Paving = 54% 2013 Euclid Creek and Mill Stream Run Paving = 50% 2014 Rocky River and Mill Stream Run Paving = 40% 2015 Hinckley and Mill Stream Run Paving = 32% Anticipated 2016 Paving Repair Area = 37%