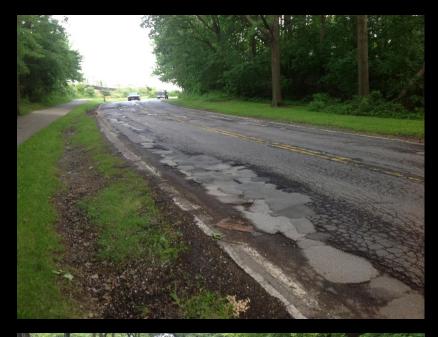

## **2012 Typical Reconstruction Areas**

# **2016 Typical Reconstruction Areas**

Pavement Repair Areas Prior to Paving 2010 Bedford Reservation Paiving = 40% 2011 North Chagrin and Mill Stream Run Paving = 45% 2012 Mill Stream Run Reservation Paving = 54% 2013 Euclid Creek and Mill Stream Run Paving = 50% 2014 Rocky River and Mill Stream Run Paving = 40% 2015 Hinckley and Mill Stream Run Paving = 32% Anticipated 2016 Paving Repair Area = 37%