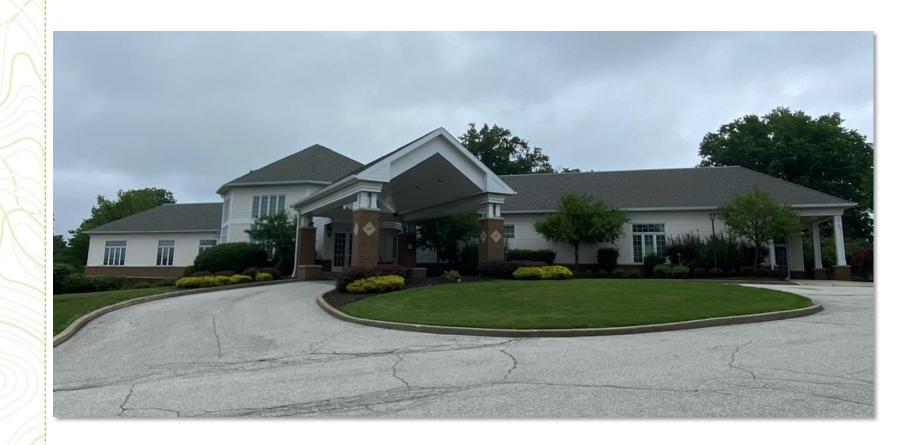

#### Acacia Country Club Private Clubhouse

- Constructed in 1995
- 33,366 SF Total
- Main Level = 21,230 SF
  - Lower Level = 7,558 SF
  - Upper Level = 4,578 SF
- Building is Fully Fire Suppressed
- One elevator serving all levels
- 26 toilets, 17 sinks
- Full commercial kitchen
- Reinforced CMU Foundations, wood stud framed walls, steel beams, and pre-engineered wood floor and ceiling trusses
- Brick veneer water table, cementitious lap siding and trim, asphalt shingle roof
- Roof top unit on small flat roof