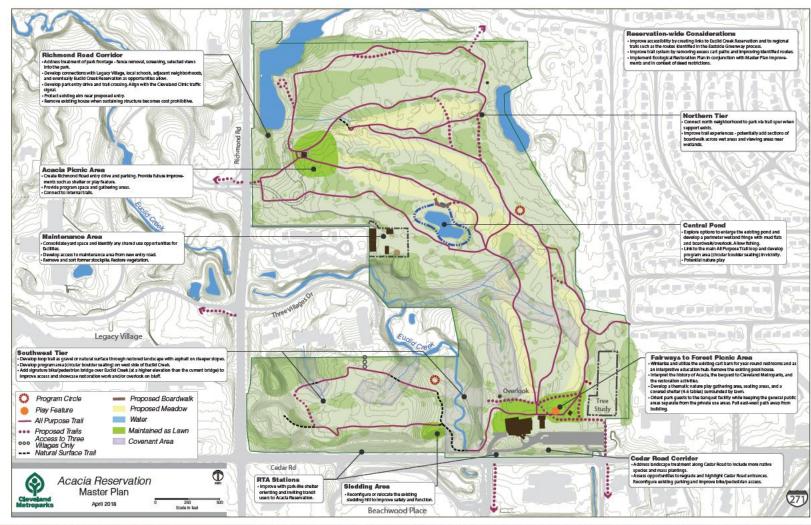

July 15, 2021





#### Acacia Reservation Master Plan







#### **Acacia Restoration**

Structure Demolitions























Acacia Current Improvements





### Acacia Current Improvements





# Acacia Current Improvements



# Acacia Current Improvements



**Interior Vignette** 

April 20, 2020

**Acacia Reserved Shelter** 

Acacia Reservation





# Acacia Current Improvements



**Exterior Vignette** 

April 20, 2020

**Acacia Reserved Shelter** 

Acacia Reservation





### **Acacia Current Improvements**



**Exterior Vignette** 

Acacia Reserved Shelter

April 20, 2020

Acacia Reservation

nning and Design Department



Acacia Country Club Private Clubhouse



#### Acacia Country Club Private Clubhouse







- Constructed in 1995
- 33,366 SF Total
- Main Level = 21,230 SF
  - Lower Level = 7,558 SF
  - Upper Level = 4,578 S