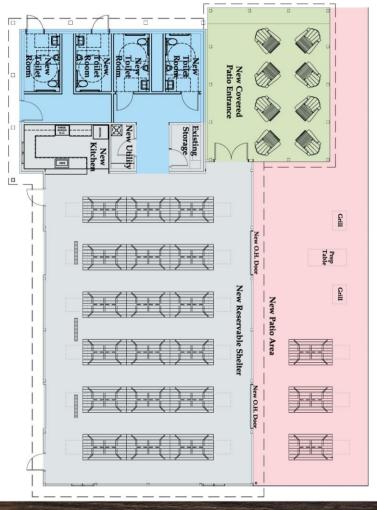

July 15, 2021





#### Acacia Reservation Master Plan







#### **Acacia Restoration**

Structure Demolitions























Acacia Current Improvements





### Acacia Current Improvements





# Acacia Current Improvements



# Acacia Current Improvements



**Interior Vignette** 

April 20, 2020

**Acacia Reserved Shelter** 

Acacia Reservation





# Acacia Current Improvements



**Exterior Vignette** 

April 20, 2020

**Acacia Reserved Shelter** 

Acacia Reservation





### **Acacia Current Improvements**



**Exterior Vignette** 

Acacia Reserved Shelter

April 20, 2020

Acacia Reservation

nning and Design Department



Acacia Country Club Private Clubhouse



#### Acacia Country Club Private Clubhouse







- Constructed in 1995
- 33,366 SF Total
- Main Level = 21,230 SF
  - Lower Level = 7,558 SF
  - Upper Level = 4,578 SF
- Building is Fully Fire Suppressed
- One elevator serving all levels
- 26 toilets, 17 sinks
- Full commercial kitchen
- Reinforced CMU Foundations, wood stud framed walls, steel