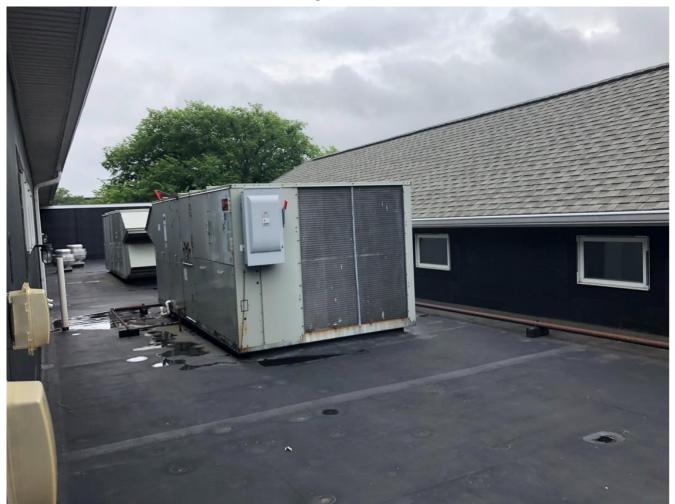

#### Acacia Country Club Private Clubhouse

- Constructed in 1995
- 33,366 SF Total
- Main Level = 21,230 SF
  - Lower Level = 7,558 SF
  - Upper Level = 4,578 SF
- Building is Fully Fire Suppressed
- One elevator serving all levels
- 26 toilets, 17 sinks
- Full commercial kitchen
- Reinforced CMU Foundations, wood stud framed walls, steel beams, and pre-engineered wood floor and ceiling trusses
- Brick veneer water table, cementitious lap siding and trim, asphalt shingle roof
- Roof top unit on small flat roof

### Acacia Clubhouse Challenges

- Dino's Catering
  - Management Services Agreement
    - April 2013 December 2021
- Fire Suppression System
- Insulation
- Pipe Bursts and Flooding
- HVAC Issues
- Utility Costs