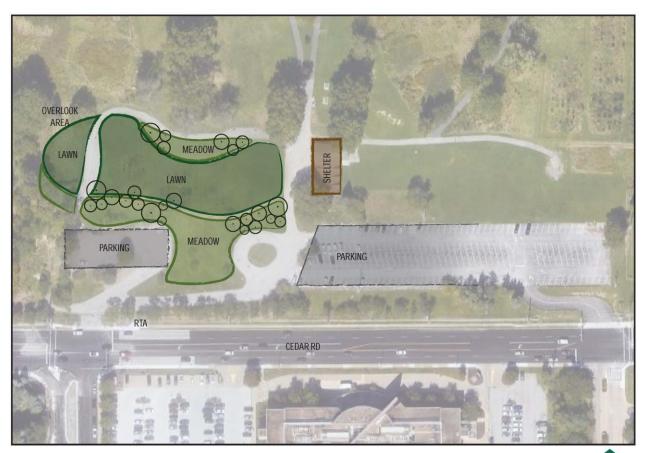

#### Clubhouse Area Future Restoration Potential

**ACACIA CLUBHOUSE - OPTION A** 

**CLEVELAND METROPARKS** 

Cleveland Metroparks

**JULY 2021** 