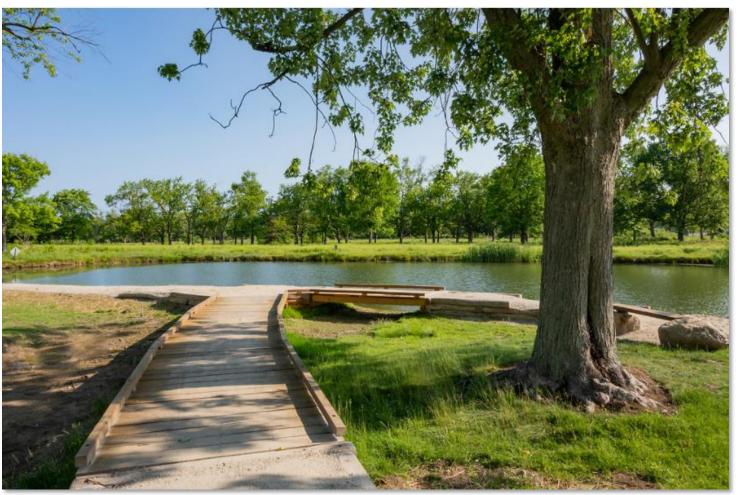

July 15, 2021





#### Acacia Reservation Master Plan







#### **Acacia Restoration**

Structure Demolitions























Acacia Current Improvements





### Acacia Current Improvements





# Acacia Current Improvements



# Acacia Current Improvements



**Interior Vignette** 

April 20, 2020

**Acacia Reserved Shelter** 

Acacia Reservation





# Acacia Current Improvements



**Exterior Vignette** 

April 20, 2020

**Acacia Reserved Shelter** 

Acacia Reservation





### **Acacia Current Improvements**



**Exterior Vignette** 

Acacia Reserved Shelter

April 20, 2020

Acacia Reservation

nning and Design Department



Acacia Country Club Private Clubhouse



#### Acacia Country Club Private Clubhouse







- Constructed in 1995
- 33,366 SF Total
- Main Level = 21,230 SF
  - Lower Level = 7,558 SF
  - Upper Level = 4,578 SF
- Building is Fully Fire Suppressed
- One elevator serving all level