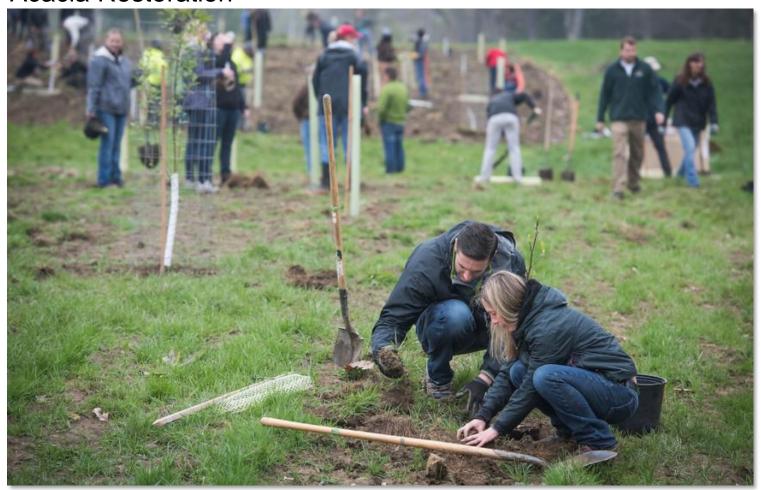

July 15, 2021





#### Acacia Reservation Master Plan







#### **Acacia Restoration**

Structure Demolitions























Acacia Current Improvements





### Acacia Current Improvements





# Acacia Current Improvements



# Acacia Current Improvements



**Interior Vignette** 

April 20, 2020

**Acacia Reserved Shelter** 

Acacia Reservation





# Acacia Current Improvements



**Exterior Vignette** 

April 20, 2020

**Acacia Reserved Shelter** 

Acacia Reservation





### **Acacia Current Improvements**



**Exterior Vignette** 

Acacia Reserved Shelter

April 20, 2020

Acacia Reservation

nning and Design Department



Acacia Country Club Private Clubhouse



#### Acacia Country Club Private Clubhouse







- Constructed in 1995
- 33,366 SF Total
- Main Level = 21,230 SF
  - Lower Level = 7,558 SF
  - Upper Level = 4,578 SF
- Building is Fully Fire Suppressed
- One elevator serving all