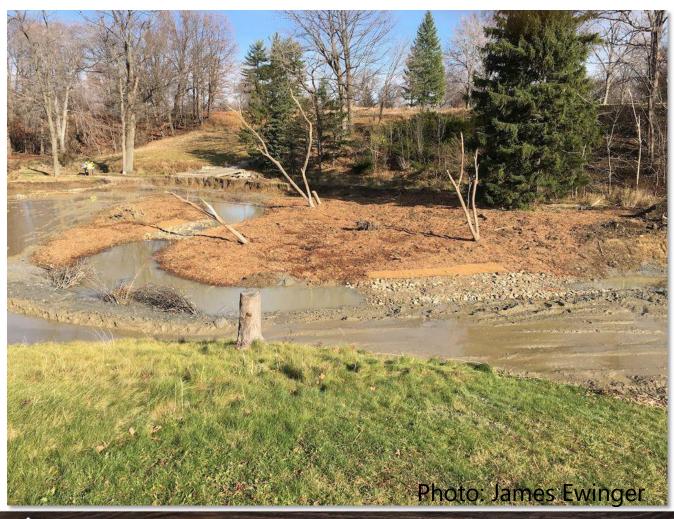

July 15, 2021





#### Acacia Reservation Master Plan







#### **Acacia Restoration**

Structure Demolitions























Acacia Current Improvements





### Acacia Current Improvements





# Acacia Current Improvements



# Acacia Current Improvements



**Interior Vignette** 

April 20, 2020

**Acacia Reserved Shelter** 

Acacia Reservation





# Acacia Current Improvements



**Exterior Vignette** 

April 20, 2020

**Acacia Reserved Shelter** 

Acacia Reservation





### **Acacia Current Improvements**



**Exterior Vignette** 

Acacia Reserved Shelter

April 20, 2020

Acacia Reservation

nning and Design Department



Acacia Country Club Private Clubhouse



#### Acacia Country Club Private Clubhouse







- Constructed in 1995
- 33,366 SF Total
- Main Level = 21,230 SF
  - Lower Level = 7,558 SF
  - Upper Level = 4,578 SF
- Building is Fully Fire Suppressed
- One elevator serving all lev