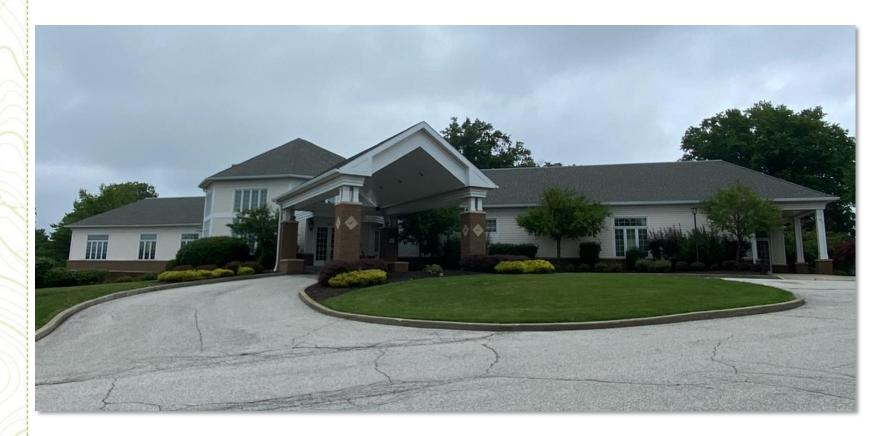

### **Acacia Current Improvements**

**Exterior Vignette** 

Acacia Reserved Shelter

April 20, 2020

Acacia Reservation

nning and Design Department

Acacia Country Club Private Clubhouse

#### Acacia Country Club Private Clubhouse

- Constructed in 1995
- 33,366 SF Total
- Main Level = 21,230 SF
  - Lower Level = 7,558 SF
  - Upper Level = 4,578 SF
- Building is Fully Fire Suppressed
- One elevator serving all levels
- 26 toilets, 17 sinks
- Full commercial kitchen
- Reinforced CMU Foundations, wood stud framed walls, steel beams, and pre-engineered wood floor and ceiling trusses
- Brick veneer water table, cementitious lap siding and trim, asphalt shingle roof
- Roof top unit on small flat roof