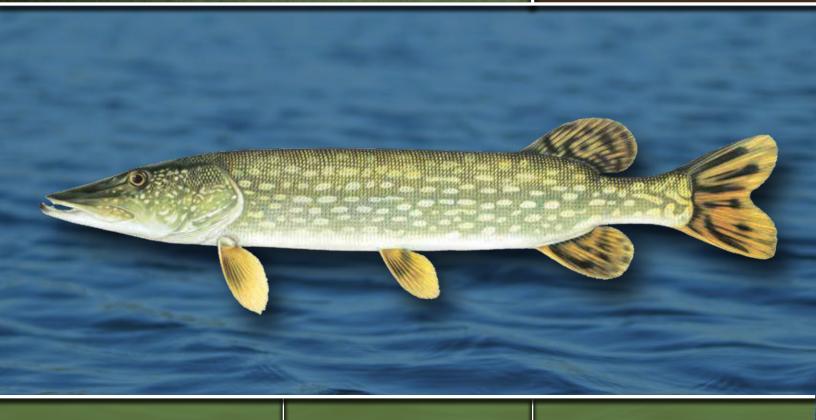

# Northern Pike

Esox lucius

## **ADULT SIZE**

Typically 20-30 inches, can reach 48 inches.
Usually weighs 2-10 pounds, can reach
25 pounds. Females are generally larger than males.

# **TYPICAL FOODS**

Primarily fish but will take nearly anything they can fit in their mouth, including frogs, muskrats and small ducks.

## **FISHING TIP**

Pike are large predators
that like to hide in weeds
to ambush the smaller
fish they eat. Try casting
a spinnerbait around
emerging weeds in
early spring at Cleveland
shoreline marinas on
Lake Erie, such as
Edgewater and East 55th.