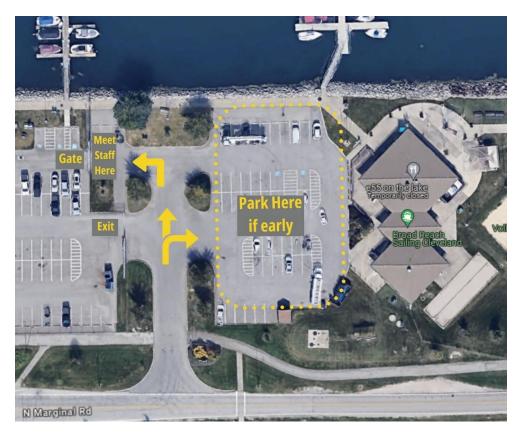

## Sailing Programs at E. 55<sup>th</sup> Marina

5555 North Marginal Road Cleveland, OH 44114

Pull into E. 55<sup>th</sup> Marina. If no staff member is at the North (2<sup>nd</sup>) Gate on the left side of the drive, please pull into the parking area on your right and wait in your vehicle for a staff member to arrive at the gate. Once the staff arrives proceed to the gate in your vehicle and follow the lower map to the meeting area on the far West side of the marina. Class will meet in the grassy area near the parking lot. Note: This program takes place behind a gated area, so an instructor will meet you to allow your vehicle through the entry gate about 20 minutes before the program's designated start time. If you arrive before the instructor, park, and watch for the instructor at the gate. Please do not proceed through the gate before the instructor arrives to account for you. If you do not make it to the gate before the program starts, the program may leave without you.