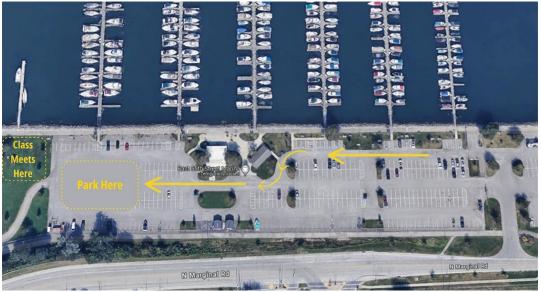

## Sailing Programs at E. 55<sup>th</sup> Marina

5555 North Marginal Road Cleveland, OH 44114

Pull into E. 55<sup>th</sup> Marina. If no staff member is at the North (2<sup>nd</sup>) Gate on the left side of the drive, please pull into the parking area on your right and wait in your vehicle for a staff member to arrive at the gate. Once the staff arrives proceed to the gate in your vehicle and follow the lower map to the meeting area on the far West side of the marina. Class will meet in the grassy area near the parking lot. Note: This program takes place behind a gated area, so an instructor will meet you to allow your vehicle through the entry gate about 20 minutes before the program's designated start time. If you arrive before the instructor, park, and watch for the instructor at the gate. Please do not proceed through the gate before the instructor arrives to account for you. If you do not make it to the gate before the program starts, the program may leave without you.