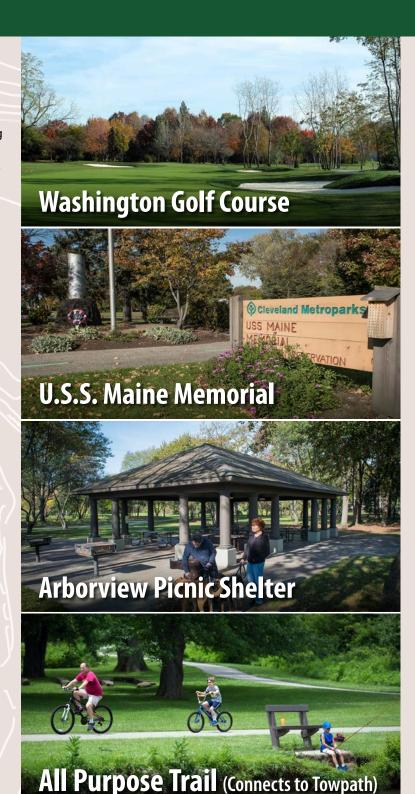

## **Washington Reservation:**

This reservation is located in Newburgh Heights as Cleveland Metroparks 15th reservation with 59 acres. Golf enthusiasts will enjoy an Audubon Certified nine-hole golf course, a First Tee of Cleveland Golf Learning Center and a 30-station driving range. History buffs will enjoy the U.S.S. Maine Memorial near the entrance of the park. Along the winding trails through the reservation are also destinations for recreational activities like multi-use sports fields and a reservable picnic shelter.