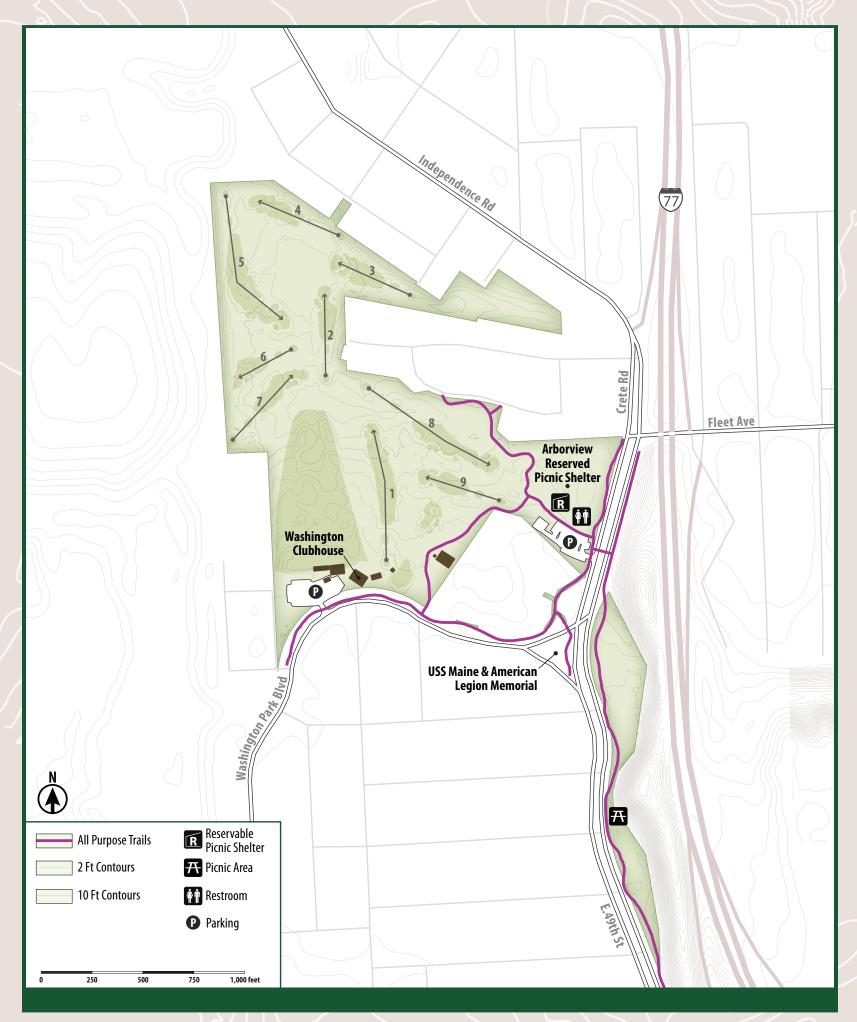

## **Washington Reservation:**

This reservation is located in Newburgh Heights as Cleveland Metroparks 15th reservation with 59 acres. Golf enthusiasts will enjoy an Audubon Certified nine-hole golf course, a First Tee of Cleveland Golf Learning Center and a 30-station driving range. History buffs will enjoy the U.S.S. Maine Memorial near the entrance of the park. Along the winding trails through the reservation are also destinations for recreational activities like multi-use sports fields and a reservable picnic shelter.

### **Park Rules:**

A complete set of Cleveland Metroparks rules and regulations can be found at clevelandmetroparks.com.

- Respect the fragile nature of the environment by staying on the trails.
- Enjoy the natural environment, but do not disturb, destroy, deface, injure, or remove any part of the Park District including plants, animals, rocks, buildings, signs, equipment or property.
- Put litter and recyclables in appropriate collection containers even if it's not your own.
- Cats and dogs must be on a leash not more than
  8-feet long and are the only pets permitted in the Park
  District. Clean up after your pet.
- Keep to the right, pass on the left. Signal with bell or voice when passing.
- Bicycles permitted on roadways and designated trails.
- Reservation hours 6 a.m. 11 p.m.
- Feeding wildlife is prohibited (505.04).
- Fishing is permitted with an Ohio fishing license, except in posted areas.
- The use of alcohol and drugs is not permitted.