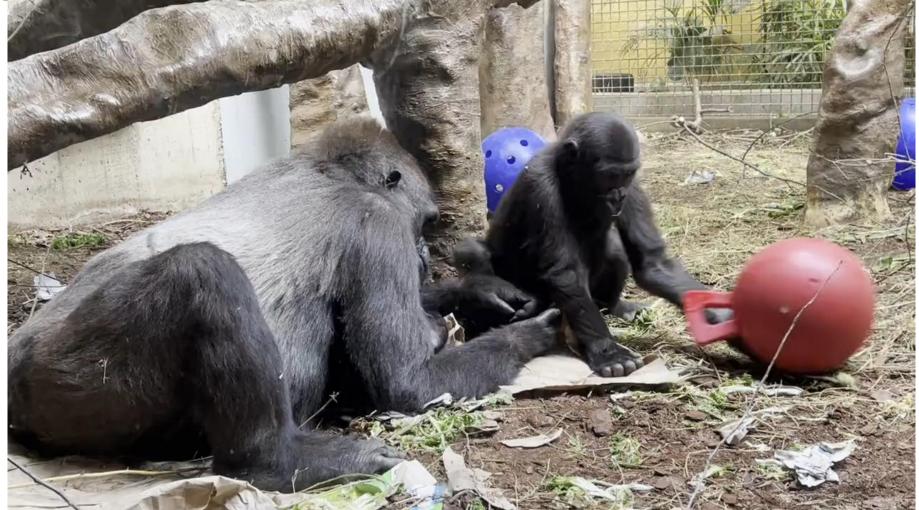

#### UNTIL THEY WEREN'T...

Little boy group dynamic behavior is challenging! Baby play and taking is seen in multiple other gorilla family groups

### **IMPLEMENT FISSION FUSION HUSBANDRY STRATEGY**