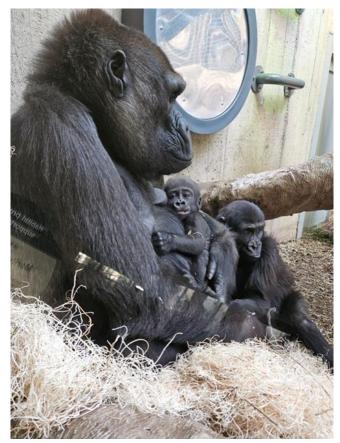

# Jameela Joins the CMZ Troop



## Jameela (beautiful, lovely)

#### Born via c-section at Fort Worth Zoo





## Initial assessment of interest







## **First Introduction to entire group**

#### THINGS WERE GREAT.....



#### UNTIL THEY WEREN'T...



Little boy group dynamic behavior is challenging! Baby play and taking is seen in multiple other gorilla family groups





### **IMPLEMENT FISSION FUSION HUSBANDRY STRATEGY**





# Strategy and implementation of baby bootcamp and toddler tough love





#### Reintroduction to Freddy, Kebi, Kunda & Mokolo





#### **Bringing the troop back together**





#### Bringing the troop back together





# Jameela's journey

- Coverage on baby Jameela's journey since March 22 has totaled 319 media hits, reaching an estimated 750 million at an ad equivalency value of \$6.9 million.
  - There were 115 broadcast and digital stories in Ohio, 102 stories in Texas where Jameela was born, and media hits in more than a dozen other states.
- Additionally, social media has