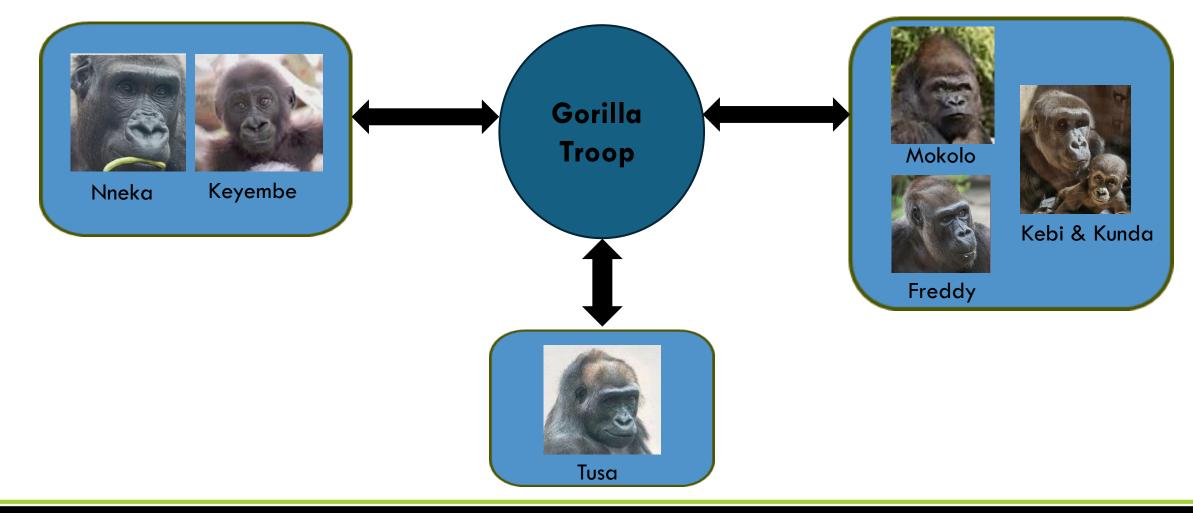

## **First Introduction to entire group**

#### Reintroduction to Freddy, Kebi, Kunda & Mokolo