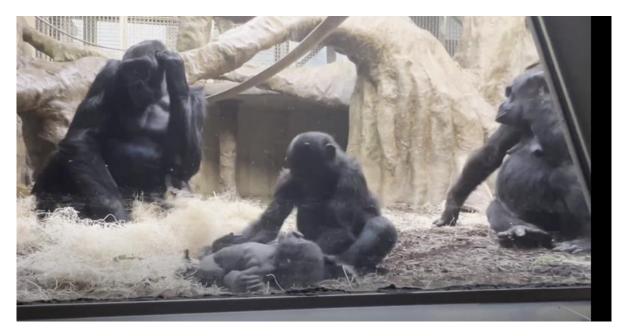

#### Reintroduction to Freddy, Kebi, Kunda & Mokolo

#### **Bringing the troop back together**

#### Bringing the troop back together