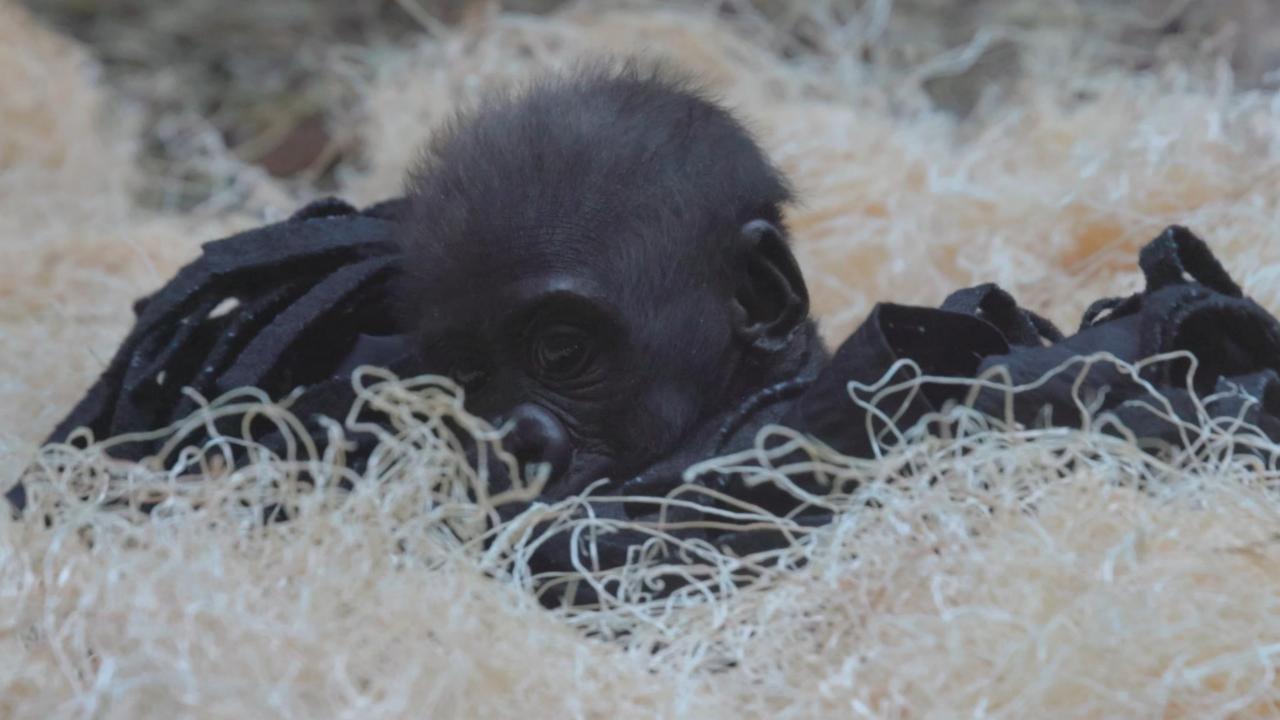

# Jameela Joins the CMZ Troop



## Jameela (beautiful, lovely)

#### Born via c-section at Fort Worth Zoo





## Initial assessment of interest







## **First Introduction to entire group**

#### THINGS WERE GREAT.....



#### UNTIL THEY WEREN'T...



Little boy group dynamic behavior is challenging! Baby play and taking is seen in multiple other gorilla family groups





### **IMPLEMENT FISSION FUSION HUSBANDRY STRATEGY**





# Strategy and implementation of baby bootcamp and toddler tough love





#### Reintroduction to Freddy, Kebi, Kunda & Mokolo





#### **Bringing the troop back together**





#### Bringing the troop back together





# Jameela's journey

- Coverage on baby Jameela's journey since March 22 has totaled 319 media hits, reaching an estimated 750 million at an ad equivalency value of \$6.9 million.
  - There were 115 broadcast and digital stories in Ohio, 102 stories in Texas where Jameela was born, and media hits in more than a dozen other states.
- Additionally, social media has garnered more than 2.5 million impressions driving 225,000 engagements.
- Cleveland Metroparks Zoo has attracted more than 15,000 new followers on social