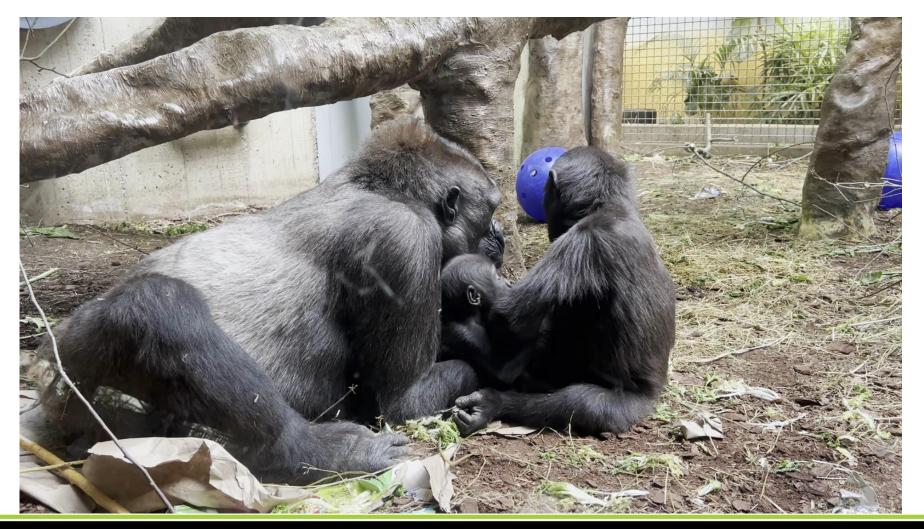

#### Reintroduction to Freddy, Kebi, Kunda & Mokolo

#### **Bringing the troop back together**

#### Bringing the troop back together