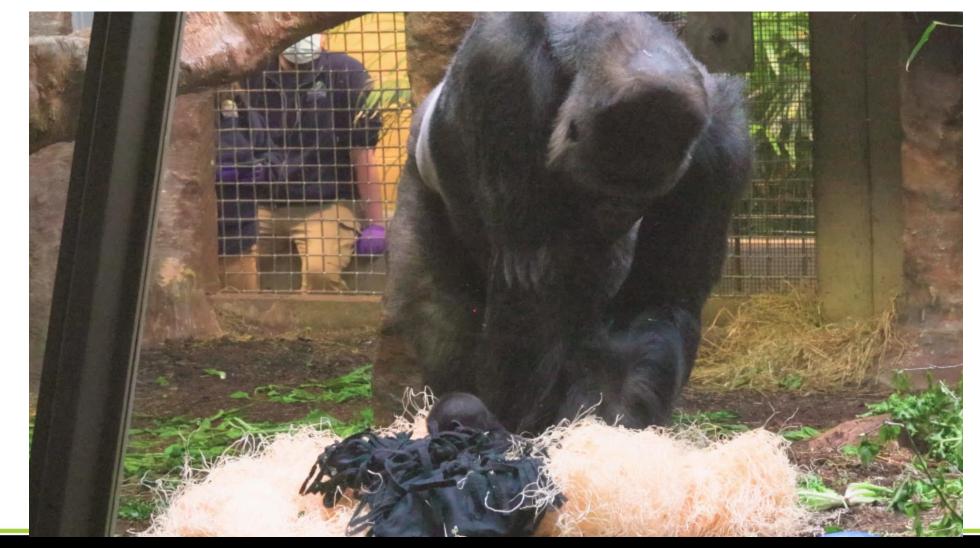

# Jameela Joins the CMZ Troop



## Jameela (beautiful, lovely)

#### Born via c-section at Fort Worth Zoo





## Initial assessment of interest







## **First Introduction to entire group**

#### THINGS WERE GREAT.....



#### UNTIL THEY WEREN'T...



Little boy group dynamic behavior is challenging! Baby play and taking is seen in multiple other gorilla family groups





### **IMPLEMENT FISSION FUSION HUSBANDRY STRATEGY**





# Strategy and implementation of baby bootcamp and toddler tough love





#### Reintroduction to Freddy, Kebi, Kunda & Mokolo





#### **Bringing the troop back together**





#### Bringing the troop back together





# Jameela's journey

- Coverage on baby Jameela's journey since March 22 has totaled 319 media hits, reaching an estimated 750 million at an ad equivalency value of \$6.9 million.
  - There were 115 broadcast and digital stories in Ohio, 102 stories in Texas where Jameela was born, and media hits in more than a dozen other states.
- Additionally, social media has garnered more than 2.5 million impressions driving 225,000 engagements.
- Cleveland Metroparks Zoo has attracted more than 15,000 new followers on social media.
  - Facebook: 7,460, Instagram: 5,567, YouTube 2,300
- Zoo website views grew by more than 10x on the gorilla related webpages.





Gorilla update! Tune in for an update from Cle