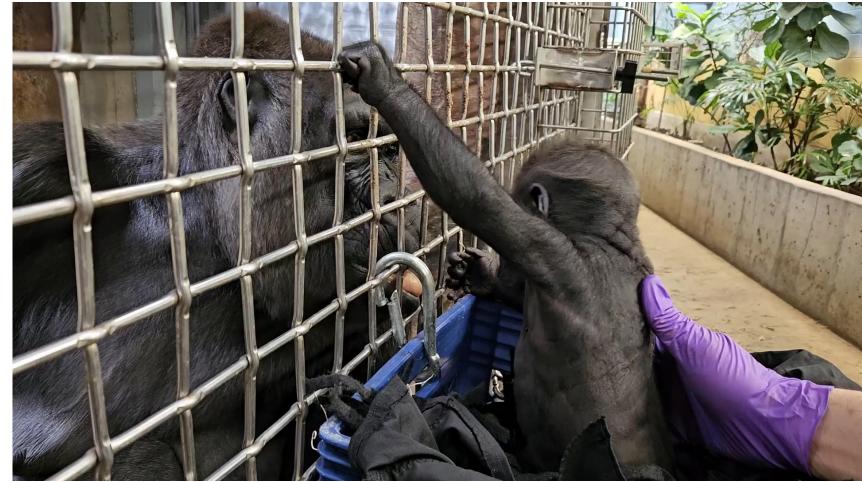

#### Reintroduction to Freddy, Kebi, Kunda & Mokolo

#### **Bringing the troop back together**

#### Bringing the troop back together