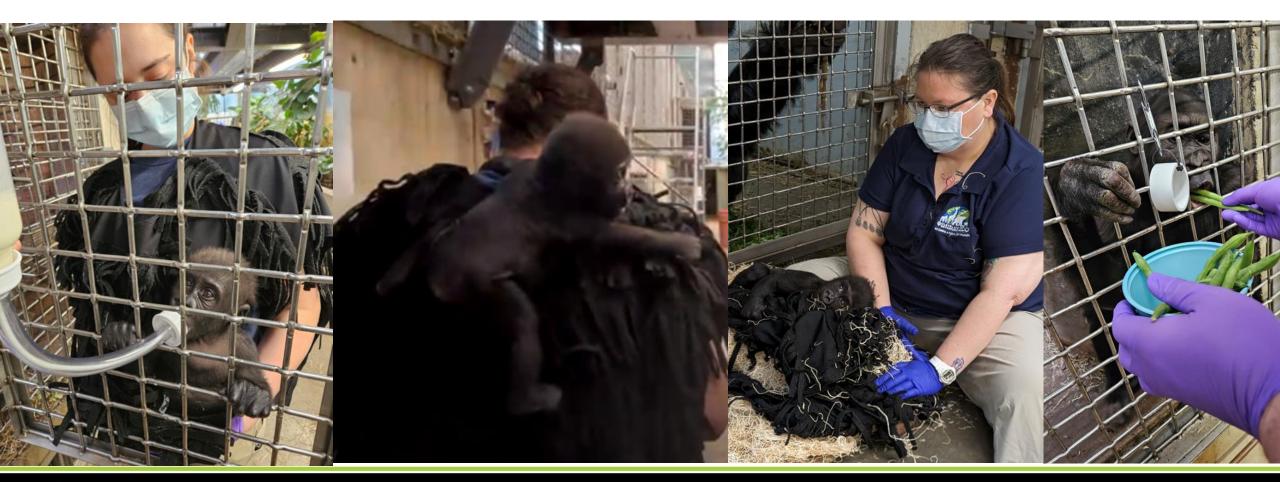

# Jameela Joins the CMZ Troop



## Jameela (beautiful, lovely)

#### Born via c-section at Fort Worth Zoo





## Initial assessment of interest







## **First Introduction to entire group**

#### THINGS WERE GREAT.....



#### UNTIL THEY WEREN'T...



Little boy group dynamic behavior is challenging! Baby play and taking is seen in multiple other gorilla family groups





### **IMPLEMENT FISSION FUSION HUSBANDRY STRATEGY**





# Strategy and implementation of baby bootcamp and toddler tough love





#### Reintroduction to Freddy, Kebi, Kunda & Mokolo





#### **Bringing the troop back together**





#### Bringing the troop back together





# Jameela's journey

- Coverage on baby Jameela's journey since March 22 has totaled 319 media hits, reaching an estimated 750 million at an ad equivalency value of \$6.9 million.
  - There were 115 broadcast and digital stories in Ohio, 102 stories in Texas where Jameela was born, and media hits in more than a dozen other states.
- Additionally, social media has garnered more than 2.5 million impressions driving 225,000 engagements.
- Cleveland Metroparks Zoo has attracted more than 15,000 new followers on social media.
  - Facebook: 7,460, Instagram: 5,567, YouTube 2,300
- Zoo website views grew by more than 10x on the gorilla related webp